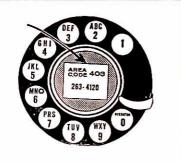

#### 3. THEN DIAL:

- (a) 112—the Direct Distance Dialing code.
- (b) The Area Code, if one is required.
- (c) The two letters and five numerals or the seven numerals of the telephone number.

IT IS IMPORTANT TO DIAL CAREFULLY AND TO AVOID PAUSING AFTER 112.

#### ON CALLS WITHIN ALBERTA:

To call 263-4120 in Calgary, the list opposite shows that no Area Code is required.

| YOU DIAL | Direct Distance<br>Dialing Code | Telephone<br>Number |
|----------|---------------------------------|---------------------|
|          | 112                             | 263-4120            |

WHEN OUT-OF-PROVINCE FRIENDS CALL YOU, they use both your Area Code (403) and your telephone number. Please mention both when giving them your number.

All telephones will eventually have the Area Code shown on the dial like this.

... It is a reminder to you to give your Area Code to friends and business acquaintances who call you from outside Alberta.