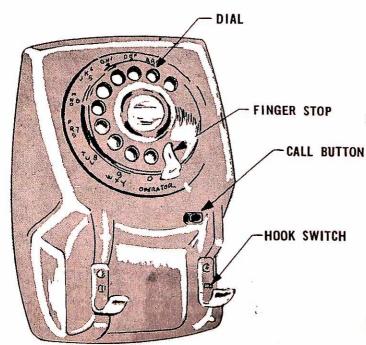

#### HOW TO USE THE DIAL TELEPHONE

### **Exchange Customers:**

- 1. REMOVE THE RECEIVER—Be careful not to move the hook at any time during the call.
- 2. LISTEN FOR THE DIAL TONE—A steady humming sound, indicating that the equipment is ready for you to dial.
  - 3. WHAT TO DIAL—It is necessary to dial each figure of the number in rotation.
- **4. HOW TO DIAL**—Suppose you are calling 887-2678. To dial this number proceed as follows:
  - (1) Remove receiver and listen for the dial tone.
  - (2) Place your finger in the hole over the figure "8".
  - (3) Turn the dial around until your finger strikes the finger stop, then lift your finger and allow the dial to return to rest without touching it.
  - (4) Repeat this operation for the figures 87-2678. If you find you have made an error before you have completed dialing, hang up the receiver for a few seconds, then remove the receiver, listen for the dial tone, and after hearing it, dial your call again.
- 5. AFTER YOU HAVE FINISHED TALKING—Hang up the receiver—this will disconnect you from the called telephone. Leave your receiver on the hook for a few seconds before starting to make another call.

# 1. TO CALL EXCHANGE CUSTOMERS AND OTHER PARTY LINE CUSTOMERS:

- (a) Lift the receiver. If the line is free, press the "Call" button.
- (b) Listen for dial tone, then dial the number as listed in the directory.

# 2. TO CALL A CUSTOMER ON YOUR OWN LINE:

- (a) Lift the receiver. If the line is free, press the "Call" button.
- (b) Listen for dial tone, then dial the number as listed in the directory.
- (c) When you hear the busy signal, hang up.
- (d) When ringing stops, lift the receiver, press the "Call" button and proceed with your conversation.

#### IF THE CALLED PARTY DOES NOT ANSWER:

Lift the receiver and press the "Call" button to stop the ringing.