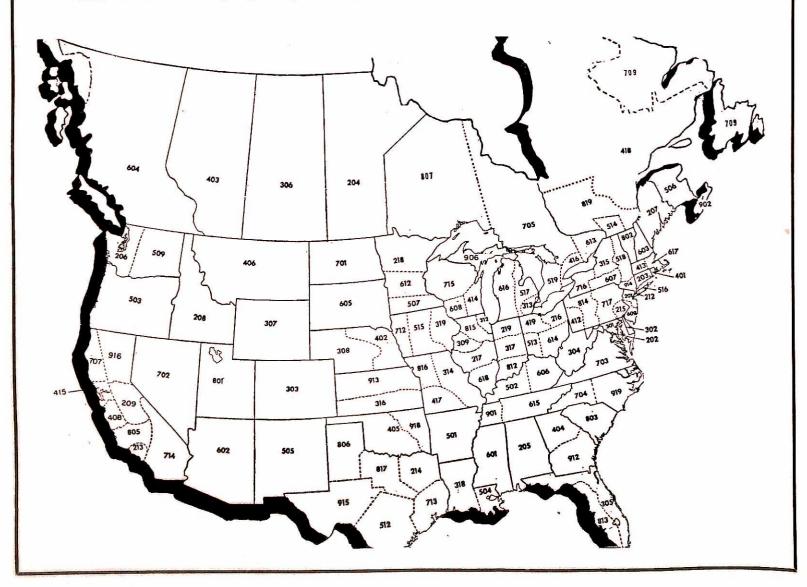

# PLACES YOU CAN DIAL DIRECT

If the area code you are calling is the same as the area code on the telephone you are using, do not dial the area code.

AREA CODE FOR THIS AREA IS 403

There are about 150 numbering areas in Canada and the United States, each identified by a three digit area code. You can dial telephones in hundreds of other places by using the area code and telephone number. If the place you want is not listed below, ask "Operator" if it can be dialed.

# AREA CODES . . . Speed Your Out-of-Province Calls

Area Codes provide the telephone industry with a uniform numbering system that assists in giving you faster, more direct long distance service.

The Area Code, when quoted (or dialed) before the two letter, five digit number or seven digit number for out-ofprovince calls, gives each telephone in Canada and the United States a unique number, there is no other exactly the same.

The Map shown below identifies the general location of the Area Codes. A list of Area Codes for some of the more frequently called places in Canada and the United States is shown on preceding page.

WHEN YOU CALL to a telephone outside of Alberta, please give the long distance operator both the Distant Area Code and the telephone number.