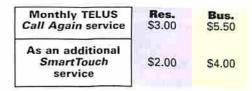

you.

#### Just 35¢ per use

| Monthly TELUS                          | <b>Res.</b> | <b>Bus.</b> |
|----------------------------------------|-------------|-------------|
| Call Return service                    | \$3.00      | \$5.50      |
| As an additional<br>SmartTouch service | \$2.00      | \$4.00      |

#### **TELUS Call Again**

- **Q** Is there an easy way to end the frustration of endless busy signals?
- A Have TELUS *Call Again* service re-dial the call! Just hang up. pick up the receiver, press **COO** and hang up again. (Rotary customers dial 1166.) TELUS *Call Again* service will retry the busy number for up to 30 minutes. When the line's free, the service will let you know and even dial the call for you. And you can still make and take other calls.

#### Just 35¢ per use



#### **TELUS Call Trace**

- **Q** What is the best way to handle nuisance calls?
- A When you receive a disturbing call, hang up immediately, pick up the receiver, and press **C** (Rotary customers dial 1157.) This activates TELUS *Call Trace* service. When the trace is successful, you'll be notified so you may contact the police. Traced numbers will be released only to the police. **\$3.00 per use**



#### Added value for your home

- Is there a package of services that will match our family's lifestyle, and save us money?
- A We've created four *SmartTouch* service packages for Albertans. Chances are you'll feel perfectly at home with one. If not, create your *own* package by subscribing to any number of TELUS *SmartTouch* services.

#### **TELUS Security Pac**

Feel more secure by k