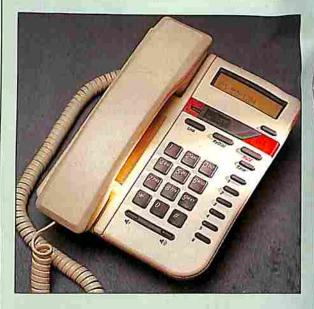

### PHONES FOR EVERY LIFESTYLE

Vista 200 Vista 100

Harmony Meridian 9216

14

AGT phones are designed with your calling needs in mind. These models facilitate some or all of AGT's local services.

12-13

## 1. Yes. Vista 200.

The Vista 200<sup>™</sup> is the main phone for your home. In addition to displaying the caller's name and/or number on the screen, for those with AGT Name Display or AGT Call Display service, it logs the last 15 answered or unanswered callers' numbers. Ten memory keys allow for quick dialing the numbers of those you call most often. The Vista 200 comes with an indicator light for visual ringing, hold and extension-in-use.

#### Vista 200 Telephone

A service charge may apply. Rental fee is per month.

\$7.95

"Is there an inexpensive display set I can use as an extension of my main display phone?"

The Vista 100<sup>™</sup> is the perfect extension telephone. With AGT Name Display service or AGT Call Display service it displays the name and/or number of the caller on the screen and logs this information for the last caller, whether the call was answered or unanswered. The Vista 100 features six memory keys for quick dialing of the numbers you call most often. It comes with an indicator light for visual ringing, hold and extension-in-use.