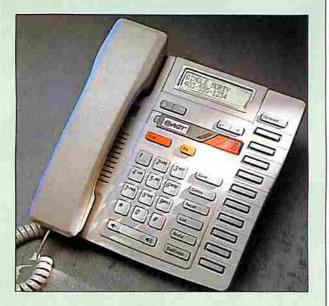

### PHONES FOR EVERY LIFESTYLE

Vista 200 Vista 100

Harmony Meridian 9216

14

AGT phones are designed with your calling needs in mind. These models facilitate some or all of AGT's local services.

12-13

## 1. Yes. Vista 200.

The Vista 200<sup>™</sup> is the main phone for your home. In addition to displaying the caller's name and/or number on the screen, for those with AGT Name Display or AGT Call Display service, it logs the last 15 answered or unanswered callers' numbers. Ten memory keys allow for quick dialing the numbers of those you call most often. The Vista 200 comes with an indicator light for visual ringing, hold and extension-in-use.

### A. Yes. Meridian 9216.

The Meridian 9216 features a tiltable display screen which, with AGT Name Display and AGT Call Display services, gives you the caller's name and/or number and the ability to log the last 15 answered or unanswered callers' numbers. If you work from an office at home, you'll appreciate placing calls without having to lift the receiver. And everyone can take advantage of the 10 memory keys for quick access to those you call the most.