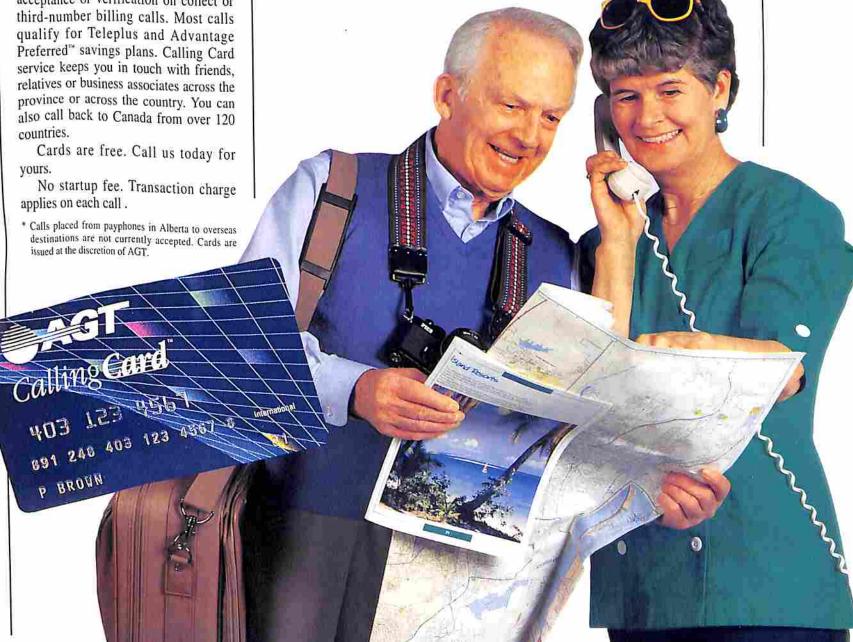

#### A. YES, AGT CALLING CARD SERVICE.

With AGT Calling Card™ service, you can enjoy Long Distance savings while calling at any time from almost any phone\* anywhere in the world. The call is automatically billed to your home or business phone, and usually for less than an operator-assisted call. It's much simpler and quicker than waiting for acceptance or verification on collect or third-number billing calls. Most calls qualify for Teleplus and Advantage Preferred™ savings plans. Calling Card service keeps you in touch with friends, relatives or business associates across the province or across the country. You can also call back to Canada from over 120 countries.

Transaction charge applies on each call within North America and on calls back to Canada where Canada Direct™ service is available.

Cards are free. Call us today for yours.

\* Cards are issued at the discretion of AGT.