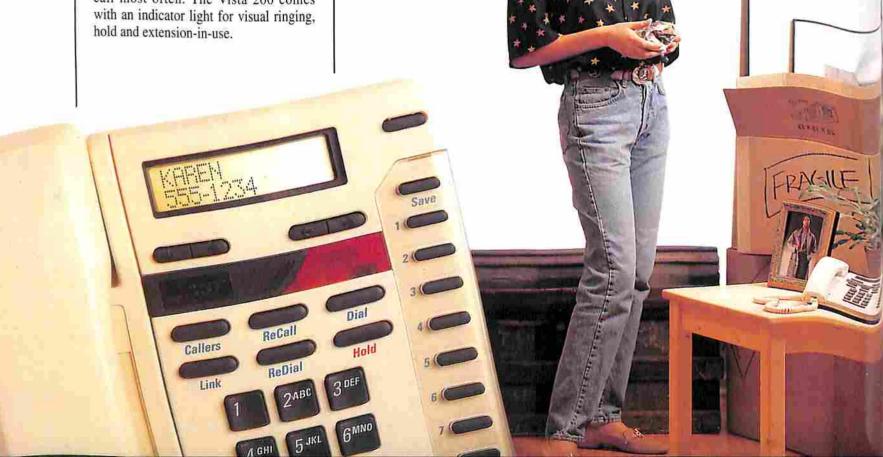

#### A. YES, AGT CALL DISPLAY.

Call Display lets you see the number of your caller before you answer. If you're waiting for an important call, it allows you to screen all your incoming calls and answer only the one you're waiting for. If you're waiting for a call from a friend or loved one, Call Display lets you know it's time to settle in for a long talk. You can also tell at a glance whether the call is for you or your children. It's simple to use and works on digital display phones, such as the Vista 200. The number of the caller will appear on your display screen after the first ring.

Q. "CAN I FIND A PHONE FOR MY HOME WITH CALL DISPLAY CAPABILITY?"

A. YES, VISTA 200.

The Vista 200 is the main phone for your home. In addition to displaying the caller's number on the screen for those with Call Display, it logs the last 15 answered or unanswered callers' numbers. Ten memory keys allow for quick dialing the numbers of those you call most often. The Vista 200 comes with an indicator light for visual ringing, hold and extension-in-use.

VISTA 200 TELEPHONE

Almond

Charcoal

White

\$7.95

A service charge may apply. Cost is per month.

Q. "IS THERE AN INEXPENSIVE DISPLAY SET I CAN USE AS AN EXTENSION OF MY MAIN DISPLAY PHONE?"