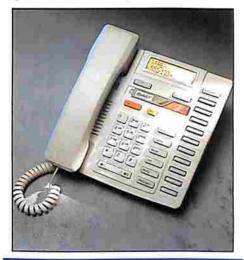

#### Q. "DO YOU HAVE A PHONE WITH EASY-TO-USE MEMORY FUNCTIONS?"

#### A. YES, MERIDIAN 9216.

Features a tiltable display screen which, with Call Display, gives you the caller's number and an ability to log the last 15 answered or unanswered callers' numbers so you can catch up on information you've missed. If you work from an office at home, you'll appreciate placing calls without having to lift the receiver. And everyone can take advantage of the 10 memory keys for quick access to those you call the most.

MERIDIAN TELEPHONE

\$10.95

A service charge may apply. Cost is per month.

Black

Grey