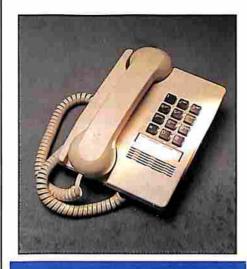

#### A. YES, Harmony Phone.

Touch Tone services like the Talking Yellow Pages™, voice mail for your home-based office and AGT Automated Long Distance service are at your fingertips with the Harmony phone. This model is compact and sturdy, with larger buttons and an adjustable ringer. If you're talking to someone who speaks softly, a volume controlled handset is available, allowing you to make sure every word comes through loud and clear.

HARMONY TELEPHONE

\$2.95

A service charge may apply. Cost is per month.

Almond

Grey

White

HARMONY TELEPHONE WITH HARD OF HEARING VOLUME CONTROL

\$2.00