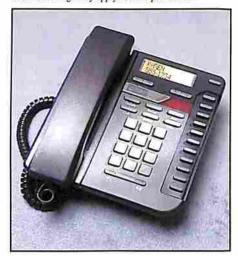

Q. "CAN I FIND A PHONE FOR MY HOME WITH CALL DISPLAY CAPABILITY?"

A. YES, VISTA 200.

The Vista 200 is the main phone for your home. In addition to displaying the caller's number on the screen for those with Call Display, it logs the last 15 answered or unanswered callers' numbers. Ten memory keys allow for quick dialing the numbers of those you call most often. The Vista 200 comes with an indicator light for visual ringing, hold and extension-in-use.

VISTA 200 TELEPHONE

Almond

Charcoal

White

\$7.95

A service charge may apply. Cost is per month.

Q. "IS THERE AN INEXPENSIVE DISPLAY SET I CAN USE AS AN EXTENSION OF MY MAIN DISPLAY PHONE?"