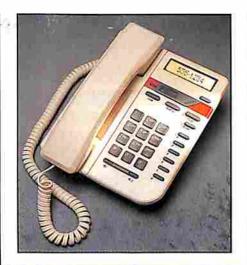

#### A. YES, VISTA 100.

The Vista 100 is the perfect extension telephone. With Call Display service it displays the caller's number on its screen and logs the last caller's number, whether the call was answered or unanswered. The Vista 100 features six memory keys

for quick dialing of the number of those you call most often. It comes with an indicator light for visual ringing, hold and extension-in-use.

VISTA 100 TELEPHONE

\$5.95

A service charge may apply. Cost is per month.

Almond

Charcoal

White

Q. "I WANT A SIMPLE, RELIABLE PHONE THAT'S EASY TO USE. CAN I GET ONE?"