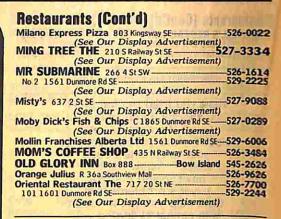

NCH

11 A.M. TO 2 P.M. DINNER 5 P.M. TO 11 P.M.



Visit: MARIO'S WINE CELLAR LOUNGE 527-9800 OPEN FROM 11 A.M. TO 1 A.M.

529-2600

439 - 5th AVE. S.E.

## BROWSERS WELCOME



Don't run around ... phone around!



## Kentucky Fried Chicken. There's nothing like it!

Featuring Colonel Sanders "Do It Yourself Buffet"

526-4700 527-8525 526-8667

1290 Trans Canada Hwy. E. (INSIDE SEATING FOR YOUR CONVENIENCE) 568a Rutherford St. N.W.

1310 Kingsway S.E.

# Maxwell's Restaurant SMOKERS LOUNGE FULLY LICENSED



• STEAKS • CREPES • SEAFOOD

Taste Our Culinary Cuisine Discover Our Unique Atmosphere

HOURS: MON. TO SAT. OPENS 11 A.M. SUNDAY OPENS 5 P.M.

527-5300

660 - 2nd STREET S.E. DOWNTOWN (NEAR RIVERSIDE PARK) Restaurants



10% DISCOUNT ON PICK-UP ORDERS

803 KINGSWAY S.E. MEDICINE HAT





(CONTINUED NEXT LISTING PAGE)





#### Restaurants (Cont'd)

PARK LANE LAMPLIGHTER LOUNGES

Irans-Canada Highway
(See Our Display Advertisement)
PHIL'S STEAK & PANCAKE HOUSE

PINK LANTERN RESTAURANT 639 3 St SE --- 527-4141

(See Our Display Advertisement)

(CONTINUED NEXT LISTING PAGE)

When you call someone, give them time to reach the telephone. You know how you feel when you just miss a call, so wait a few seconds longer when you ring. You never know, they may just be reaching for the phone when you hang up.



**WESTERN & CHINESE CUISINE** TAKE OUT & DELIVERY

527-4141 — **527-001**2

639 - 3rd STREET S.E., MEDICINE HAT

## MR. SUBMARINE

...there's a lot in it for you



DINE IN & TAKE-OUT SERVICE

Specialists in Hot & Cold Sandwiches

WE CATER TO BANQUETS, WEDDINGS, PARTIES

2 LO