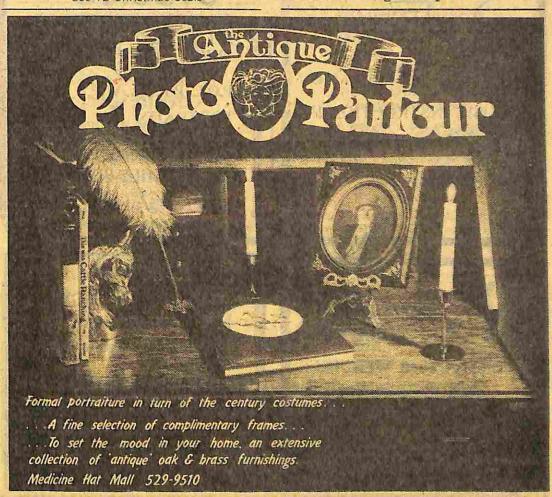

#### Photographers — Portrait

Antique Photo Parlour The Medicine Hat Mall ------529-9510 (See Advertisement This Classification)

Use TB Christmas Seals