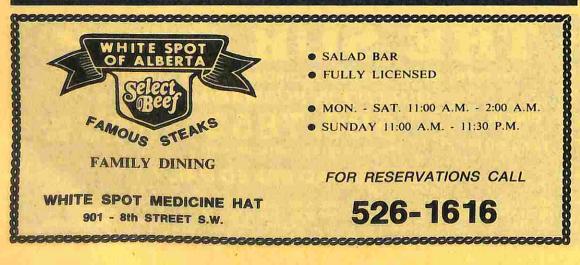

# Restaurants—(Cont'd)

| TINO'S DRIVE-IN 860 14 St SW              | 526-4300     |
|-------------------------------------------|--------------|
| TOP PIZZA & SPAGHETTI HOUSE               |              |
| 638 2 St SE                               | .527-8040    |
| See Our Advertisement This Classification |              |
| TOP STEAK HOUSE LTD                       |              |
| 1731 Dunmore Rd SE                        | 526-0740     |
| Voyageur Restaurant 614 15 St SW          |              |
| See Our Advertisement This Classification | Paul Charles |
| Wayfare Restaurant 820 Redcliff Dr SW     |              |
| WESTLANDER INN 3216 13 AV SE              | 527-7751     |
| White Spot Medicine Hat 901 8 St SW       | .526-1616    |
| See Our Advertisement This Classification |              |