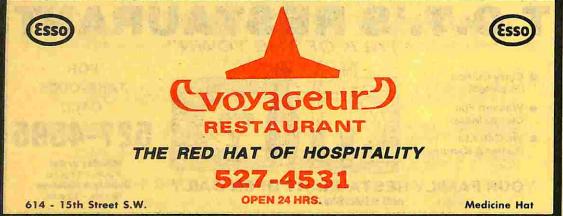

# Restaurants—(Cont'd)

| TINO'S DRIVE-IN 860 14 St SW              | 526-4300     |
|-------------------------------------------|--------------|
| TOP PIZZA & SPAGHETTI HOUSE               |              |
| 638 2 St SE                               | .527-8040    |
| See Our Advertisement This Classification |              |
| TOP STEAK HOUSE LTD                       |              |
| 1731 Dunmore Rd SE                        | 526-0740     |
| Voyageur Restaurant 614 15 St SW          |              |
| See Our Advertisement This Classification | Paul Charles |
| Wayfare Restaurant 820 Redcliff Dr SW     |              |
| WESTLANDER INN 3216 13 AV SE              | 527-7751     |
| White Spot Medicine Hat 901 8 St SW       | .526-1616    |
| See Our Advertisement This Classification |              |