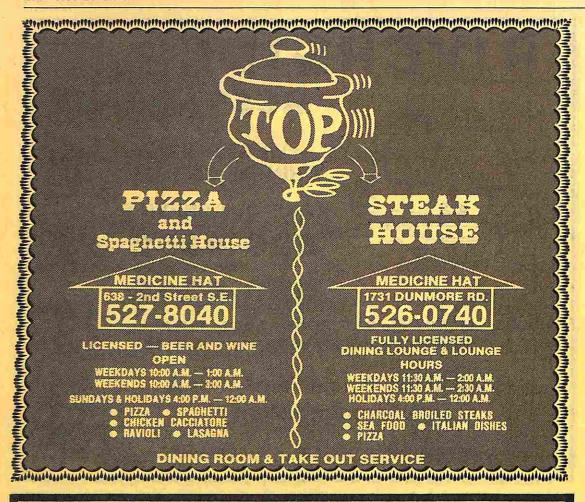

# Restaurants—(Cont'd)

| TINO'S DRIVE-IN 860 14 St SW              | 526-4300     |
|-------------------------------------------|--------------|
| TOP PIZZA & SPAGHETTI HOUSE               |              |
| 638 2 St SE                               | .527-8040    |
| See Our Advertisement This Classification |              |
| TOP STEAK HOUSE LTD                       |              |
| 1731 Dunmore Rd SE                        | 526-0740     |
| Voyageur Restaurant 614 15 St SW          |              |
| See Our Advertisement This Classification | Paul Charles |
| Wayfare Restaurant 820 Redcliff Dr SW     |              |
| WESTLANDER INN 3216 13 AV SE              | 527-7751     |
| White Spot Medicine Hat 901 8 St SW       | .526-1616    |
| See Our Advertisement This Classification |              |