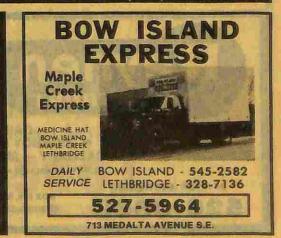

#### BOLLINGER CUSTOM TRUCKING

Specializing in

SAND, GRAVEL, MANURE

SERVING MEDICINE HAT & AREA

17 Carswell Rd SE

26-971

Bow Island Express 713 Medalta Av SE . . . 527-5964 See Our Advertisement This Classification