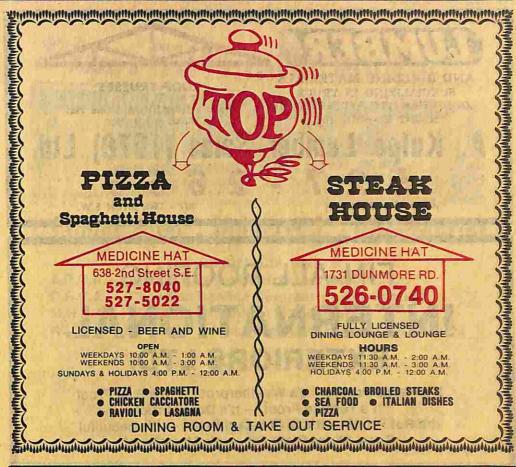

#### Restaurants—(Cont'd)

| SALES STREET, SALES |
|---------------------|
| ſ527-8040           |
| 527-5022            |
| A. 157              |
| THE RESERVE         |
| .526-0740           |
| ALLEY AND THE       |
| .526-1376           |
| .527-4531           |
| orei allestatio     |
| .527-3888           |
| 527-7751            |
| .526-1616           |
| est an Albanda un   |
|                     |