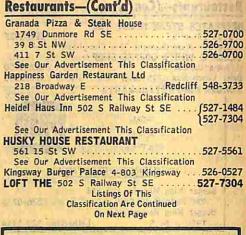

#### Restaurants

ASSINIBOIA INN RESTAURANT
230 S Railway St SE

B & B SUBMARINE SPOT (1978) LTD

EAT IN OR TAKE OUT

10% OFF ON ALL PARTY ORDERS

518 2 St SE ..... 526-7911

BEAR'S DEN LOUNGE

Listings Of This
Classification Are Continued
On Next Page

#### Restaurants—(Cont'd)

BEEFEATER STEAK HOUSE THE 526-6925 BLACK & WHITE COFFEE SHOP Trans Canada Hwy 526-9950 Brier Lunch Box 1715 Brier Pk Rd NW 526-2093 **BURGER KING RESTAURANTS** 

> "HOME OF THE WHOPPER"

#### "WHERE TO BUY THEM"

Burger King Medicine Hat Ltd 934 Redcliff Dr SW ...... 526-0736 Burger King Restaurant 1950 3 Av S ..... Lethbridge 329-1114

BURGER-MEISTER THE 215 6 AV SE City Cafe 403 N Railway St SE ..... Colonial Pizza & Restaurant 45 8 St NW .. 526-4942 See Our Advertisement This Classification

CONTINENTAL INNS LTD 954 7 St SW 527-8844 See Our Advertisement This Classification Dairy Queen Crescent Heights 94c 8 St NW 527-6936

FRONTIER RESTAURANT Gershaw Dr SW **GOLDEN DRAGON RESTAURANT** 101 4 AV SE

526-7258

See Our Advertisement This Classification Gourmet Pizza 110 S Railway St SE .

Listings Of This Classification Are Continued On Next Page

Newcomer to town? Use the YELLOW PAGES to locate new dealers to serve you