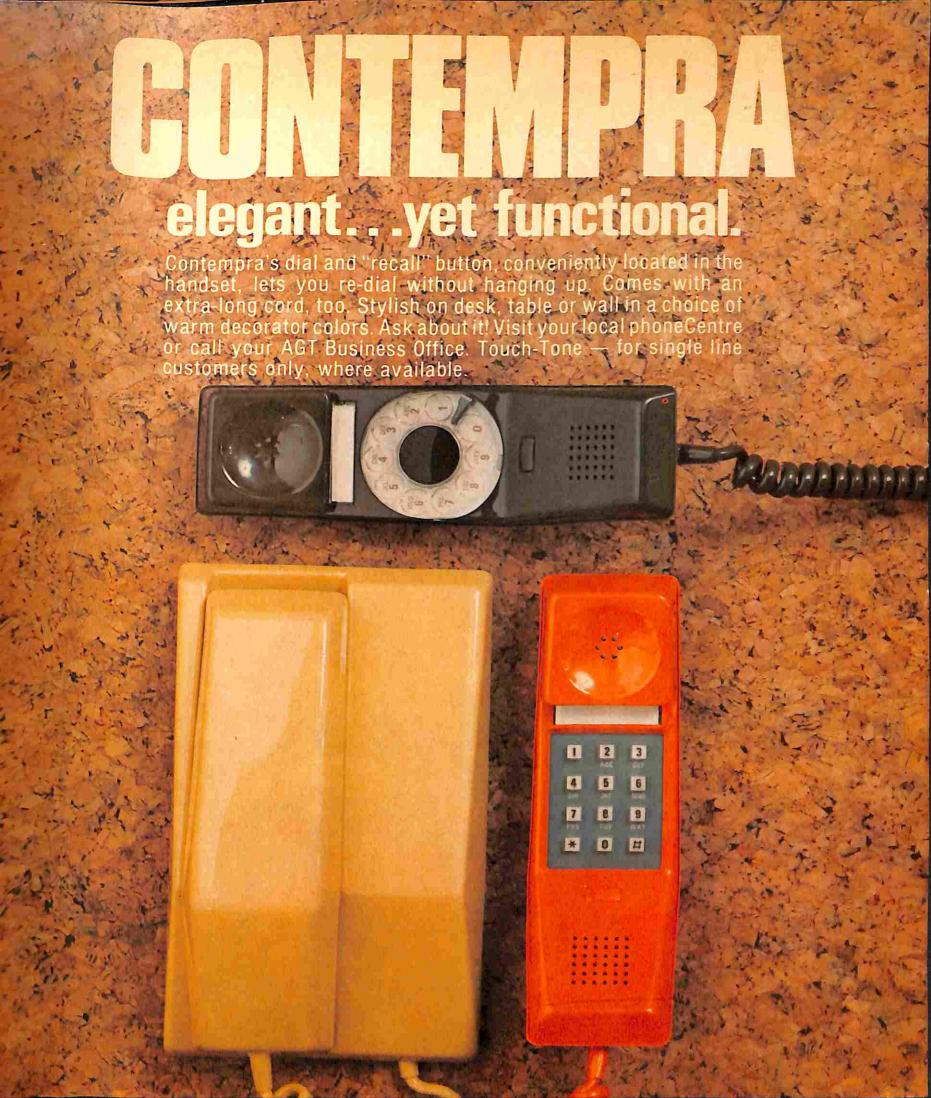

#### **Bedside Telephone**

A bedroom extension gives you priceless peace of mind-offers privacy—Saves steps. A "sleep switch" lets you turn off the bell, too.

Call the Telephone Business Office or ask your Telephone Serviceman