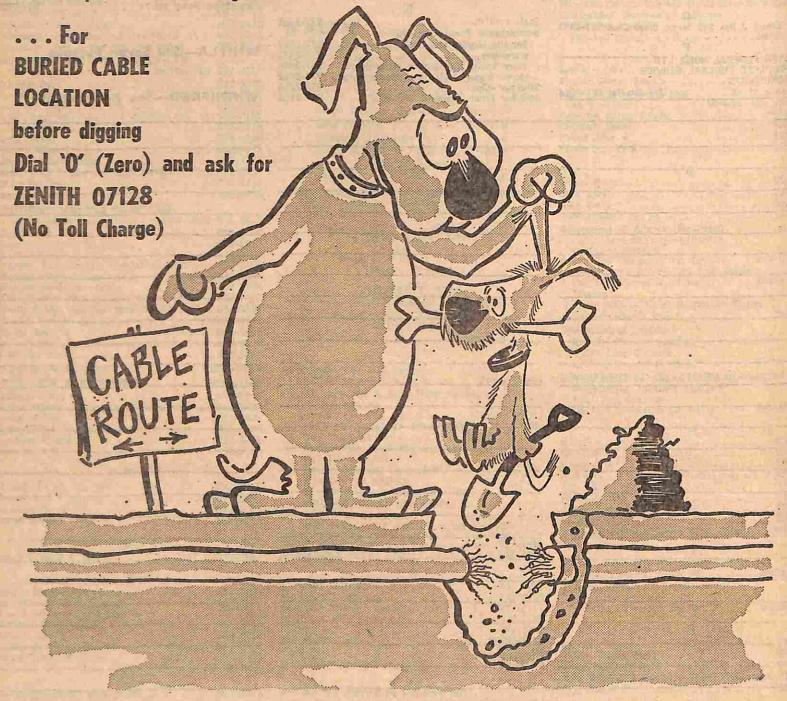

# Don't Dig Up Trouble . . . . . . Call Before You Dig!

When underground telephone cable is accidentally dug up or cut by power shovels, trenching or earth boring machines, bulldozers, pipe-pushers, or even by picks, bars or shovels—telephone, radio and television service may be disrupted for the whole neighborhood.

We'll quickly locate and mark the location of the cable for you