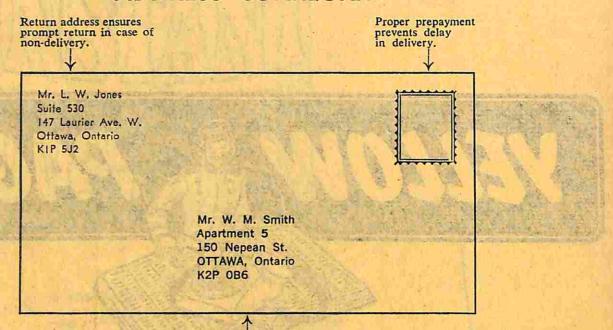

# Don't Dig Up Trouble . . . . . . Call Before You Dig!

When underground telephone cable is accidentally dug up or cut by power shovels, trenching or earth boring machines, bulldozers, pipe-pushers, or even by picks, bars or shovels—telephone, radio and television service may be disrupted for the whole neighborhood.

We'll quickly locate and mark the location of the cable for you