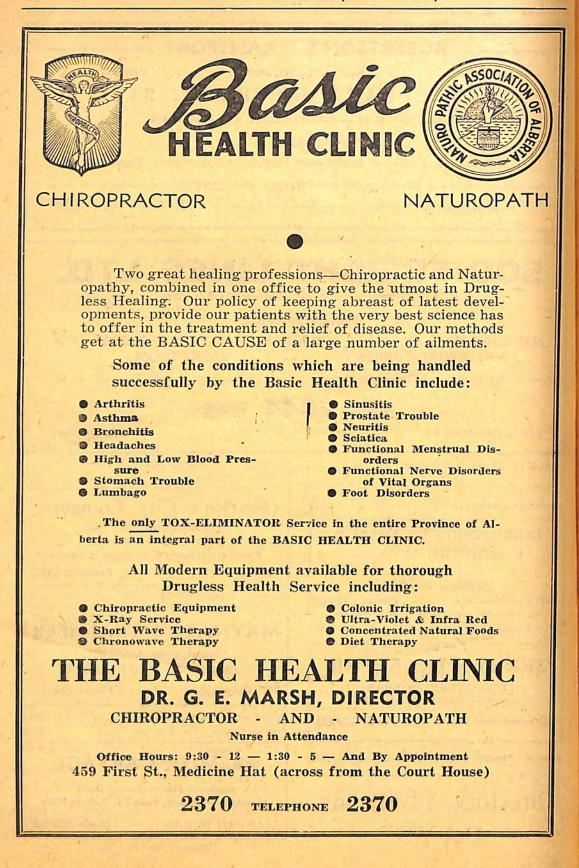

### CHIROPRACTIC • • • For Good Health!

For your information and protection the ALBERTA CHIROPRACTIC ASSOCIATION lists the following Registered Chiropractors in this directory district, as being qualified and licensed to serve you.

#### MEDICINE HAT

| Dr. J. H. Lewis, 436 South Railway Street | 2602 |
|-------------------------------------------|------|
| Dr. G. E. Marsh, 459 - 1st St             | 2370 |
|                                           |      |

DR. J. H. LEWIS, D.C., Ph. SPINE and NERVE SPECIALIST SEE COLORED INSERT (Alphabetical Section) 436 South Railway St. – Phone 2602