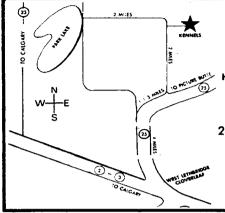

#### & KENNELS

KENNEL BOARDING: NEW HEATED KENNELS WITH CONCRETE DIVIDERS & ESCAPE PROOF CHAIN-LINK FENCE CATS BOARDED ALSO

ONLY ENGLISH POINTER BIRD DOGS FOR SALE

Located At Sunset Acres (2 mi. W. of W. Lethbridge)

ETHBRIDGE C. D. Lundgren (Owners)