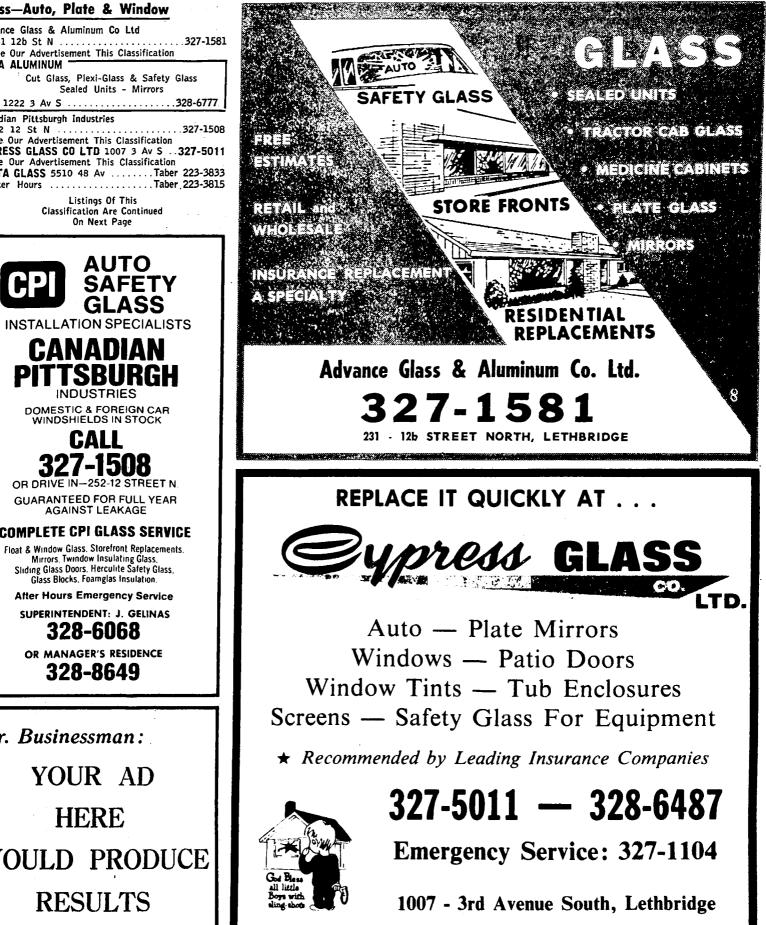

Glass—Auto, Plate & Window Advance Glass & Aluminum Co Ltd

See Our Advertisement This Classification

Sealed Units - Mirrors

231 12b St N .....

ALTA ALUMINUM

Gas—Golf 109

| Ĺ        | ANDARD AUTO GLASS WESTERN (ALTA)<br>IMITED 1263 2 Av S                                                                            |
|----------|-----------------------------------------------------------------------------------------------------------------------------------|
| TR       | ANS CANADA GLASS 1267 3 Av S328-3391<br>See Our Advertisement This Classification                                                 |
| Gl       | ass Fibres                                                                                                                        |
| GEI      |                                                                                                                                   |
| M<br>GL/ | VERAL FIBREGLASS<br>ANUFACTURINGCoaldale 345-4011<br>ISCON INDUSTRIES LTD 538 30 St N329-4411<br>SCAN CAR TOP FIBREGLASS REPAIR   |
| M<br>SL/ | ANUFACTURINGCoaldale 345-4011<br>SCON INDUSTRIES LTD 538 30 St N329-4411                                                          |
| M<br>SL/ | ANUFACTURINGCoaldale 345-4011<br>ISCON INDUSTRIES LTD 538 30 St N329-4411<br>SCAN CAR TOP FIBREGLASS REPAIR<br>FIBREGLASS REPAIRS |

Glass—Auto, Plate & Window—(Cont'd)