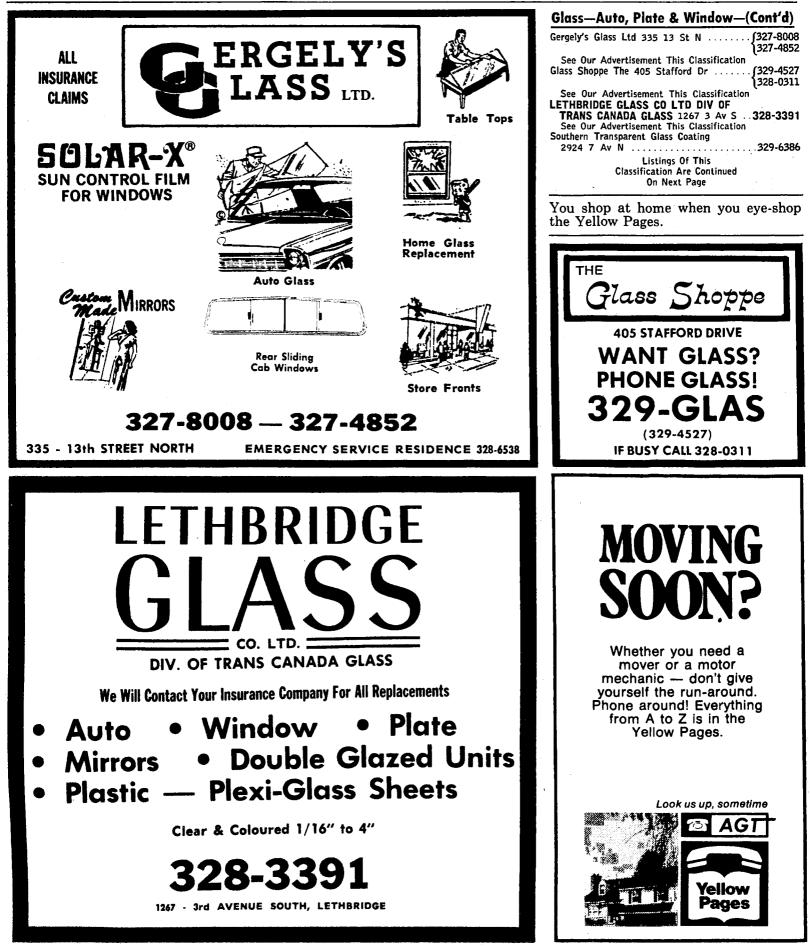

Glass—Auto, Plate & Window Advance Glass & Aluminum Co Ltd

See Our Advertisement This Classification

Sealed Units - Mirrors

231 12b St N .....

ALTA ALUMINUM

Gas—Golf 109

| Ĺ        | ANDARD AUTO GLASS WESTERN (ALTA)<br>IMITED 1263 2 Av S                                                                            |
|----------|-----------------------------------------------------------------------------------------------------------------------------------|
| TR       | ANS CANADA GLASS 1267 3 Av S328-3391<br>See Our Advertisement This Classification                                                 |
| Gl       | ass Fibres                                                                                                                        |
| GEI      |                                                                                                                                   |
| M<br>GL/ | VERAL FIBREGLASS<br>ANUFACTURINGCoaldale 345-4011<br>ISCON INDUSTRIES LTD 538 30 St N329-4411<br>SCAN CAR TOP FIBREGLASS REPAIR   |
| M<br>SL/ | ANUFACTURINGCoaldale 345-4011<br>SCON INDUSTRIES LTD 538 30 St N329-4411                                                          |
| M<br>SL/ | ANUFACTURINGCoaldale 345-4011<br>ISCON INDUSTRIES LTD 538 30 St N329-4411<br>SCAN CAR TOP FIBREGLASS REPAIR<br>FIBREGLASS REPAIRS |

Glass—Auto, Plate & Window—(Cont'd)