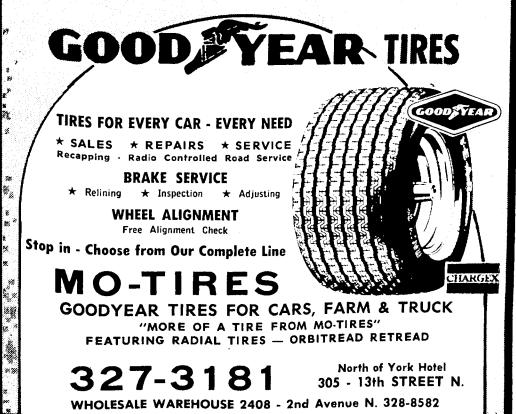

SERVICE

Tire Dealers—(Cont'd)

(North of York Hotel) - 305 - 13th Street North

LETHBRIDGE

CHARGEX

STRONGER . . . SAFER . . . "THE ULTIMATE" WORLD'S NO. 1 RADIAL

# Tire Dealers—(Cont'd)

3

| ine Dealers-(Cont a)                                                                                                                                                                                                         |
|------------------------------------------------------------------------------------------------------------------------------------------------------------------------------------------------------------------------------|
| WORTH LETHBRIDGE MO-TIRES LTD           305 13 St N         327-3181           Warehouse 2408 2 Av N         328-8582           See Our Advertisement This Classification           PARTSMAN AUTOMOTIVE LTD         327-4585 |
| SEIBERLING TIRES                                                                                                                                                                                                             |
| THE NAME<br>YOU CAN TRUST<br>IN RUBBER                                                                                                                                                                                       |
| <i>"WHERE TO BUY THEM"</i>                                                                                                                                                                                                   |
| DISTRIBUTORS<br>ELRICH TIRE LTD 402 1 Av S                                                                                                                                                                                   |
| TRIMBLE'S TIRE SUPPLY LTD         327-2007           314 11 St S         327-2396           TRIMBLES TIRE SUPPLY         327-2396                                                                                            |
| LTD Blairmore 562-2743<br>UNION 76 MAGRATH SERVICE<br>422 Mayor Magrath Dr 328-9766<br>UNIROYAL TIRES                                                                                                                        |
| SOLD AT LEADING<br>TIRE & AUTOMOBILE<br>DEALERS<br>AND SERVICE STATIONS                                                                                                                                                      |
| "WHERE TO BUY THEM"                                                                                                                                                                                                          |
| DISTRIBUTOR<br>KIRK'S TIRE SALES (1964) LTD<br>1621 3 Av S<br>KIRK'S TIRE SALES (TABER) LTD<br>6201 50 Av<br>Taber 223-3441                                                                                                  |