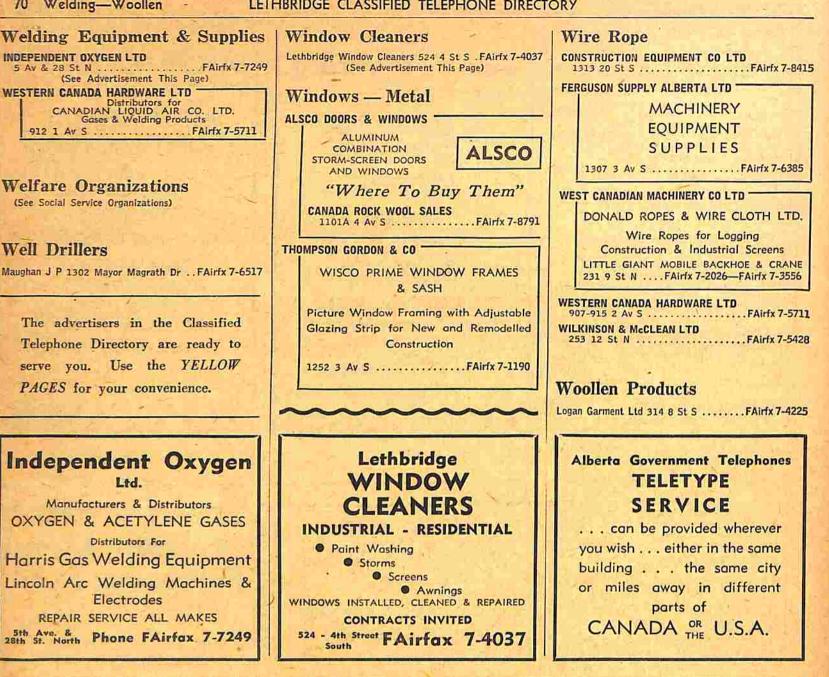

### | Sash & Doors

|                              | Atlas Lumber Co Ltd 3 Av & 16 St S FAirfx 7-5777 |  |  |  |
|------------------------------|--------------------------------------------------|--|--|--|
|                              | Lethbridge Sash & Door Factory                   |  |  |  |
|                              | Ofc 5 Av S & 4 St                                |  |  |  |
|                              | Mgr FAirfx 7-3848                                |  |  |  |
| TANNER BUILDING SUPPLIES LTD |                                                  |  |  |  |
|                              | SASH & DOORS                                     |  |  |  |
|                              | Manufacturers & Distributors of                  |  |  |  |
|                              | R.O.W. & "SILENTITE" WINDOW UNITS                |  |  |  |
|                              | Lethbridge-1601 3 Av S FAirfx 7-5161             |  |  |  |
|                              | Magrath_Office & Factory                         |  |  |  |