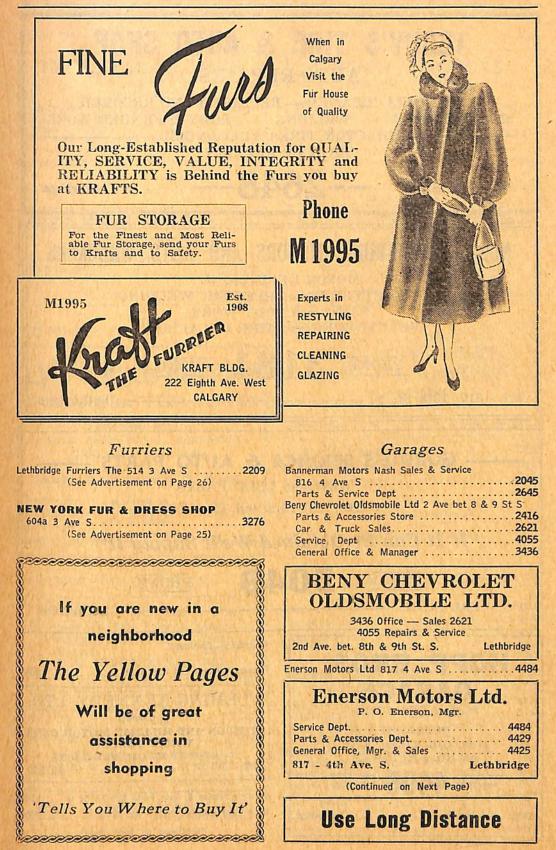

# Master **Furriers** Southern Alberta's only Certified Fur Designers Specializing in • FUR STORAGE • FUR REPAIRING • FUR CLEANING AND GLAZING • FUR REMODELING Ohony 3276 • FUR DESIGNING Enjoy the Finest available in Furs! The New York Furriers invite you to visit Southern Alberta's latest Scientific Fur Storage Vaults. PHONE 3276 PHONE A BETTER FUR BUY ----IS A FUR BY -THE NEW YORK FURRIERS