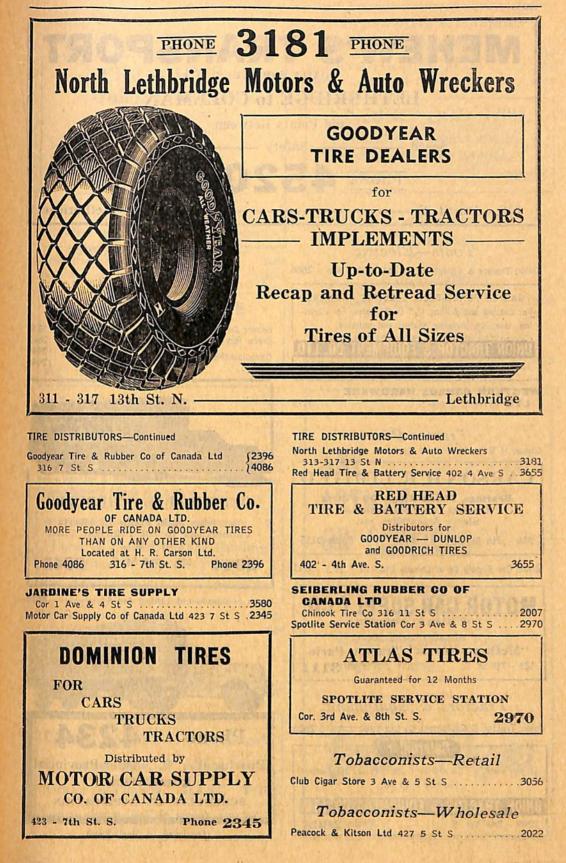

## Tire Distributors

#### "Where To Buy Them"

DEALERS

| ARTIC SERVICE STATION        |       |
|------------------------------|-------|
| 3 Ave & 13 St S              | .4162 |
| COOPER & SON 507 7 St S      | .4485 |
| DEERE JOHN PLOW CO LTD       |       |
| 1239 2 Ave S                 | .3786 |
| GALT SERVICE STATION         |       |
| Cor 4 Ave & 9 St             | .2728 |
| GENERAL FARM SUPPLIES LTD    |       |
| 1621 3 Ave S                 | .4363 |
| KING FRED MOTOR CO           |       |
| 3 Ave & 11 St S              | .2457 |
| MACLEOD D & SON 1262 2 Ave S | .4070 |
| NORTH LETHBRIDGE MOTORS &    |       |
| AUTO WRECKERS 313 13 St N    | .3181 |
| SHORT STOP SERVICE STATION   |       |
| Cor 4 Ave & 8 St S           | 4167  |
| TOM'S TIRE SHOP 518 5 St S   | .2223 |