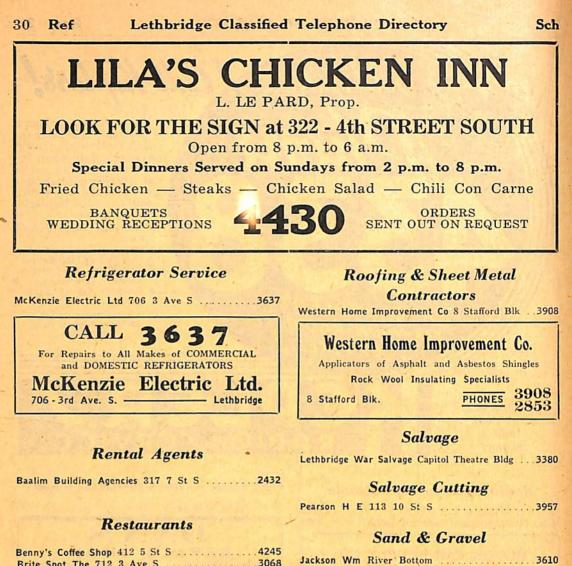

| being's conee Shop 412 5 5t 5            | .4645 |
|------------------------------------------|-------|
| Brite Spot The 712 3 Ave S               | .3068 |
| Cameo Cafe 323 5 St S                    | .2485 |
| Canada Cafe 420 13 St N                  |       |
| Canton Chop Suey House 318 2 Ave S       |       |
| Lila's Chicken Inn 322 4 St S            | .4430 |
| Lin Kue Chop Suey 405 2 Ave S            |       |
| Man Yan Chop Suey 403 2 Ave S            |       |
| Maple Leaf Cafe 3 Ave S                  |       |
| Mike's Coffee Shop Cor 4 Ave & 5 St S    |       |
| Park Lane Cafe 612 3 Ave S               |       |
| Picadilly Cafe 208 5 St S                |       |
| Ritz Cafe 328 5 St S                     |       |
| Shasta Cafe 329 5 St S                   |       |
| Standard Cafe 516 4 Ave S                |       |
| Victoria Cafe & Rooming House 116 8 St S |       |
| W K Cafe 410 2 Ave S                     | .2819 |
| White Lunch Cafe 322 5 St S              |       |
| Wonder Cafe 432 13 St N                  |       |
| Yale Cafe 212 5 St S                     |       |
|                                          |       |