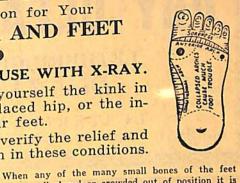

### Has a Solution for Your SORE BACK AND FEET

### WE FIND THE CAUSE WITH X-RAY.

- You can see for yourself the kink in your back, the displaced hip, or the inflamed joints in your feet.
- Many people can verify the relief and comfort that is given in these conditions.