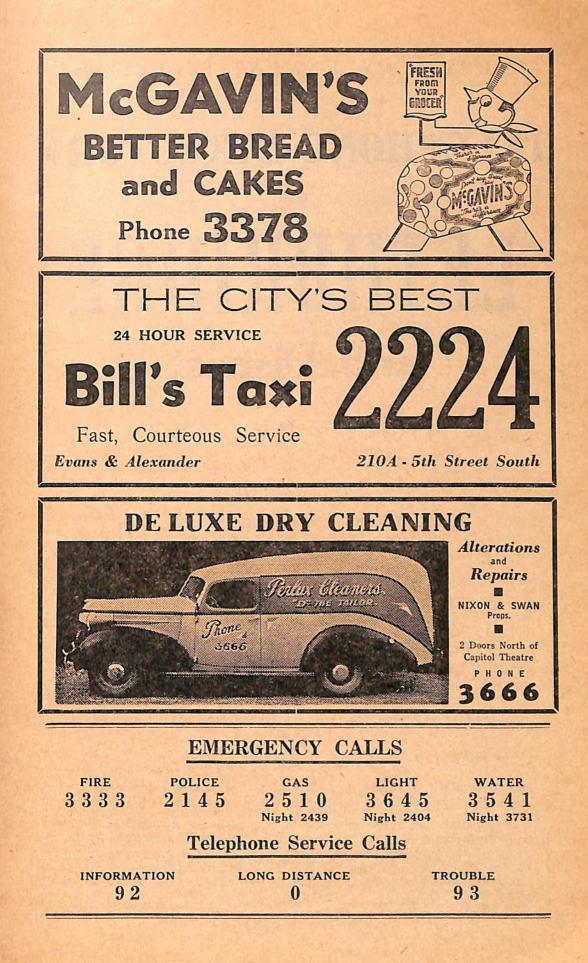

# LETHBRIDGE & DISTRICT JANUARY - 1943

GOVER

# TELEPHONE Directory

Store Information

727



Store Information

3857

3857

2722

3605

Drugs, Hosiery, Men's Wear, Notions, Wools. 2140 Foodateria (Groceries, Fruits, Vegetables) 3282 Meats and Fish 2657 Hardware, Automobile Supplies, Stoves 2054 Sporting Goods, China, Baggage Piece Goods, Shoes, Optical Furniture, House Furnishings, Radios. Women's and Juvenile Wear

PHONE 2576 Milk Cream Milk Milk Cream Milk Cream Milk Cream Milk Cream 





ALBERTA GOVERNMENT TELEPHONES

# 

HEAD OFFICE: C.P.R. Building, Edmonton

HON. W. A. FALLOW Minister of Railways and Telephones

J. D. BAKER General Manager A. M. MITCHELL Comptroller

W. C. BRUCE General Plant Superintendent W. B. FERGUSON General Traffic Superintendent

#### - Copyright, Canada, by Alberta Government Telephones -

This directory is fully protected under the Copyright Laws of Canada and the publication of local telephone directories based upon information contained herein will be regarded as infringement of our copyright and the publishers thereof subject to action by us to protect that copyright. Subscribers and others should carefully consider the foregoing if solicited for advertising in local directories.

### Alberta Government Telephones

Head Office: C.P.R. Buil