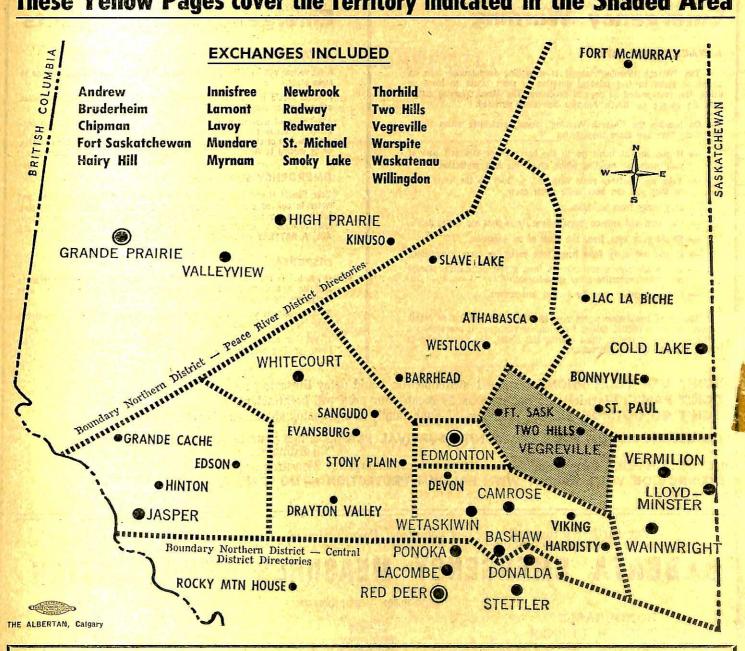

# YELLOW PAGES

These Yellow Pages cover the Territory indicated in the Shaded Area

For rates and information concerning Yellow Pages Advertisements or Listings, contact the Alberta Government Telephones, Directory Department, 140 - 6th Avenue S.W., Calgary, Alberta, or Telephone (Collect) Calgary 261-5187

# YELLOW PAGES FOR

FORT SASKATCHEWAN — VEGREVILLE and Surrounding Territory