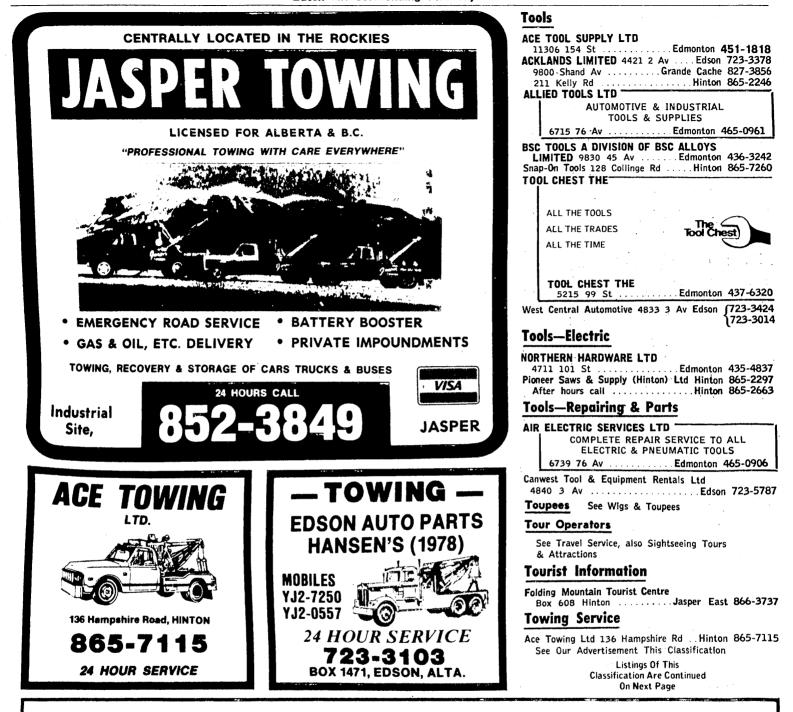

114 Tools-Towing

Edson and Surrounding Territory

# Northway Towing & Service Ltd.

FOR GRANDE CACHE TO HINTON & GRANDE PRAIRIE RD.

24 HOUR TOWING & HOT SHOT SERVICE EMERGENCY ROAD SERVICE GAS & OIL, ETC. DELIVERY BATTERY BOOSTING 6-12-24 VOLTS

. \_\_\_\_

MOBILE #: XJ9-3770

XJ2-7346

- RCMP CALLS & PRIVATE IMPOUNDS TOWING RECOVERY & STORAGE OF
- CARS, TRUCKS & BUSES

NORTHWAY HOT SHOT SERVICE NORTHWAY BUS SERVICE

DAILY BUS SERVICE TO HINTON CONNECTING TO GREYHOUND COMPLETE OILFIELD CONSTRUCTION

| BADER'S SHELL SERVICE                           |
|-------------------------------------------------|
| 24 HOUR                                         |
| AMA TOWING SERVICE                              |
| 638 Conrraught DrJasper 852-3022                |
| Edson Auto Parts Hansen's (1978)                |
| Box 1471 Edson 723-3103                         |
| See Our Advertisement This Classification       |
| G & M MANAGEMENT SERVICES GRANDE                |
| CACHE LTD Box 532 Grande Cache 827-3581         |
| Jasper TowingJasper 852-3849                    |
| See Our Advertisement This Classification       |
| Northway Towing & Service Ltd                   |
| 10905 97 Av Grande Cache 827-3616               |
| See Our Advertisement This Classification       |
| PINEVIEW SERVICE LTD                            |
| TOWING SERVICE: After Hours 865-3016            |
| OFFICE: 865-2221                                |
| Hwy 16                                          |
| SENTES PONTIAC BUICK GMC LTD                    |
| TOWING &                                        |
| COMPLETE GARAGE SERVICE                         |
| Hwy 16                                          |
| Van Horne Shell Service Box 340 Hinton 865-4303 |
|                                                 |