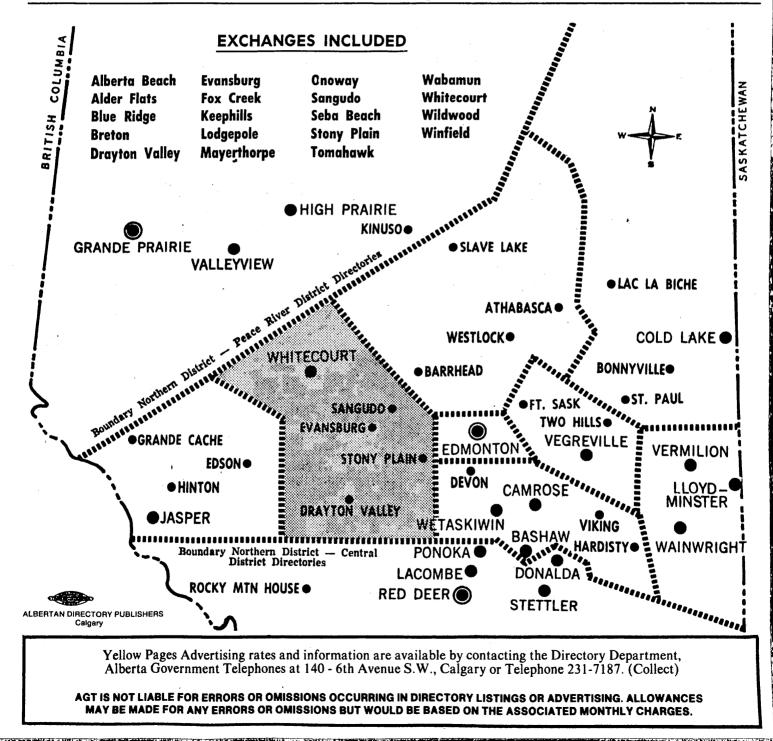

# DECEMBER, 1980 YELLOW PAGES

These Yellow Pages cover the Territory indicated in the Shaded Area