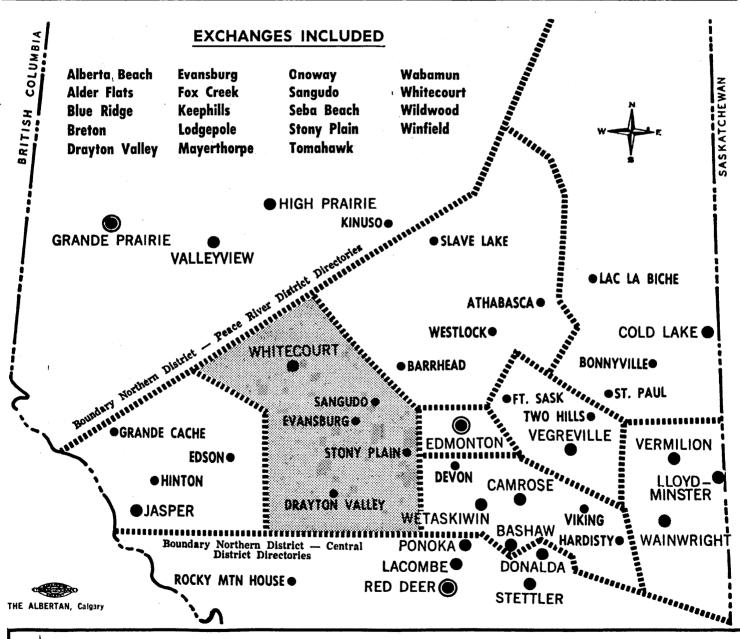

# YELLOW PAGES

These Yellow Pages cover the Territory indicated in the Shaded Area

Yellow Pages Advertising rates and information are available by contacting the Directory Department, Alberta Government Telephones at 140 - 6th Avenue S.W., Calgary or Telephone 231-7187. (Collect)