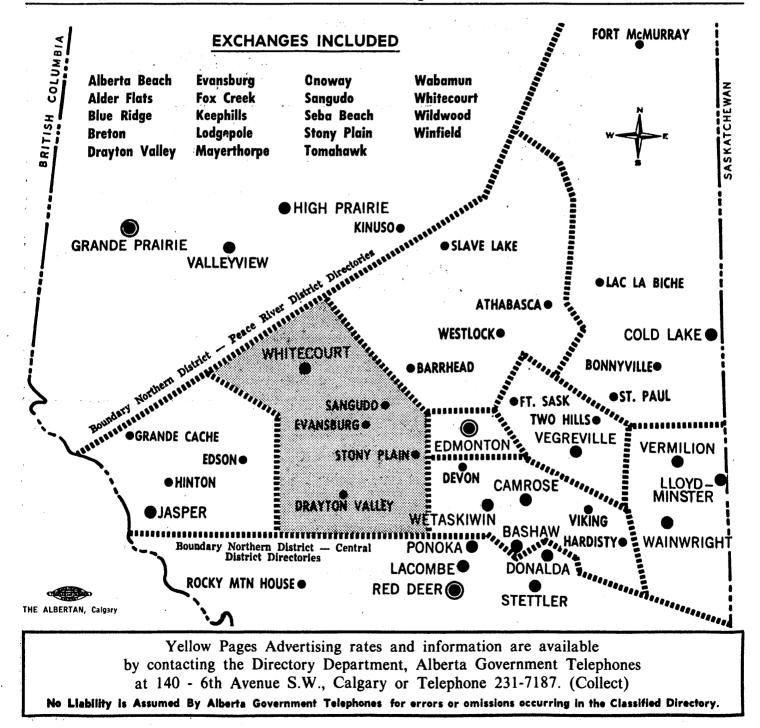

# DECEMBER, 1978

YELLOW PAGES

These Yellow Pages cover the Territory indicated in the Shaded Area