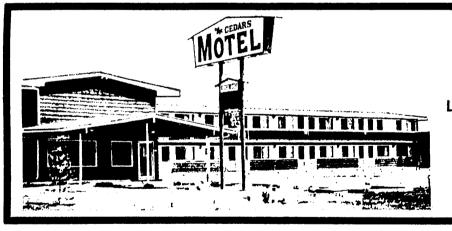

# THE CEDARS MOTEL

**FDSON** 

24 DELUXE UNITS COLORED TV — PHONES KITCHENETTES LAUNDROMAT — TRAILER COURT RESTAURANT

> Located West of Town on Highway No. 16

**BOX 1391 — EDSON** 