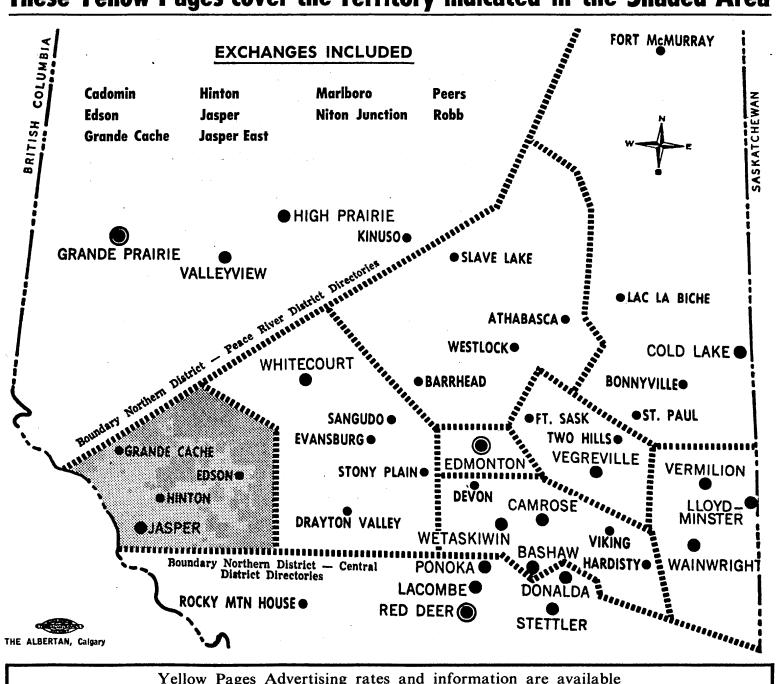

## These Yellow Pages cover the Territory indicated in the Shaded Area

Yellow Pages Advertising rates and information are available by contacting the Directory Department, Alberta Government Telephones at 140 - 6th Avenue S.W., Calgary or Telephone 231-7187. (Collect)

### YELLOW PAGES FOR

**EDSON - HINTON - JASPER and Surrounding Territory** 