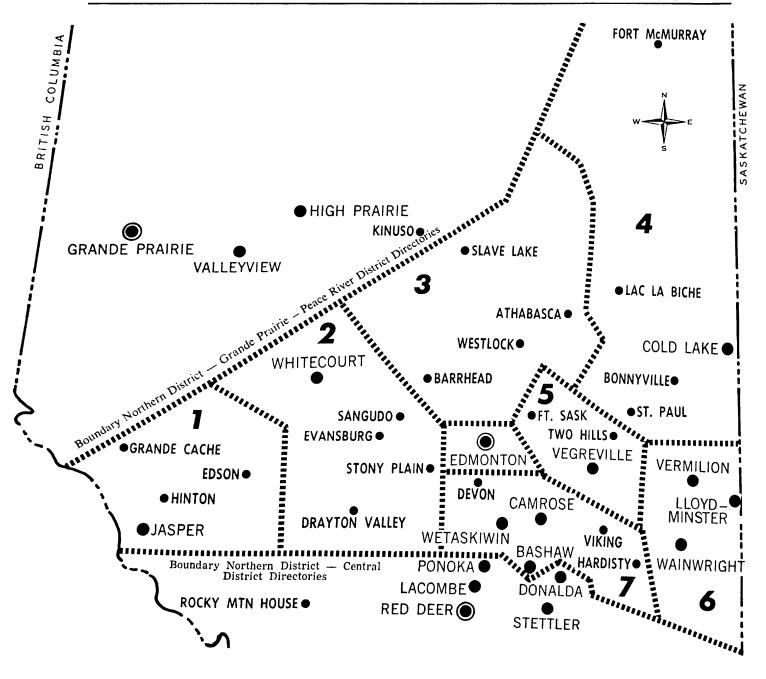

# This Directory Contains Seven Separate Yellow Pages Sections, covering the Numbered Areas as shown on the map below

These Sections are compiled in order of Numerical Sequence

TELEPHONE ACCOUNTS MAY BE PAID AT CHARTERED BANKS OR PROVINCIAL TREASURY BRANCHES