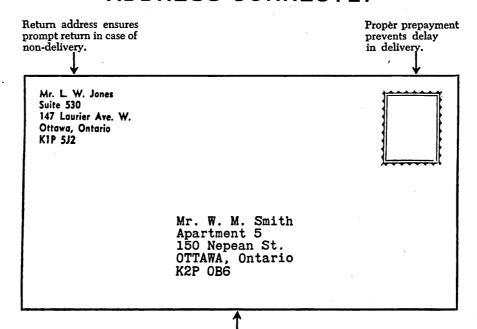

#### **ADDRESS CORRECTLY**

Always give full details of street address, apartment number and name of Post Office. Also include the postal code where applicable.

#### POSTAL POINTERS

- 1) Address your mail fully, clearly and without misleading abbreviations.
- 2) Be sure to include apartment or suite number in address.
- 3) Place your return address in the upper left corner.
- 4) Give your correspondents your correct postal address including your postal CODE.
- 5) Never enclose coins or other hard objects in letters.
- 6) Send remittances by Post Office Money Order.
- 7) Properly pack parcels.
- 8) Place postage stamps in upper right corner. Prepay postage fully.
- 9) Insure your parcels and register letters of value.
- 10) Mail early and often. Mail deferred until the last moment may miss early despatches.