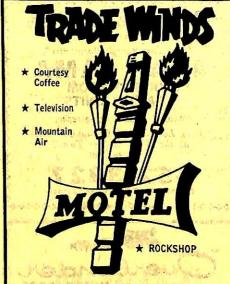

Tradewinds Motel Hwy 16 W ..... Edson 723-4703 (Continued Next Page)

See Our Advertisement This Classification

852-4987 852-4436

- \* Western Hospitality
- \* Kitchenettes

FIVE MILES WEST OF EDSON ON HIGHWAY 16

RON & VIRGINIA WEISER

23-4703

BOX 67 - EDSON