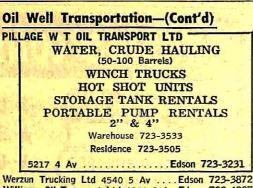

#### **Oil Well Transportation**

- Double D Trucking Ltd Box 1911 ... Edson 723-4782 Gibson Petroleum Company Limited Edson 723-4745
- 4828 9 Av ..... See Our Advertisement This Classification M & R Trucking Ltd
- Poplar Ridge . Drayton Valley 542-4105 See Our Advertisement This Classification

Williams Oil Transport Ltd 4833 2 Av Edson 723-4937 Worthing Transport (Edson) Ltd 4903 2 Av ... . Edson 723-3363

See Our Advertisement This Classification