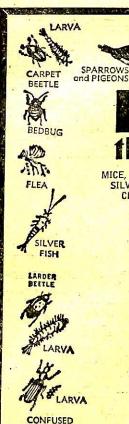

#### NO POLLUTION

A lighted candle in a smoke-filled room soon clears the air.

MICE, RATS, SQUIRRELS, MOSQUITOES, BED BUGS, ROACHES SILVERFISH, CARPET BEETLES, MOTHS, FLIES, SKUNKS, CLOVER MITES, WASPS, BEES, BATS, TREES & LAWN SPRAYING — CUSTOM FOGGING, ETC.