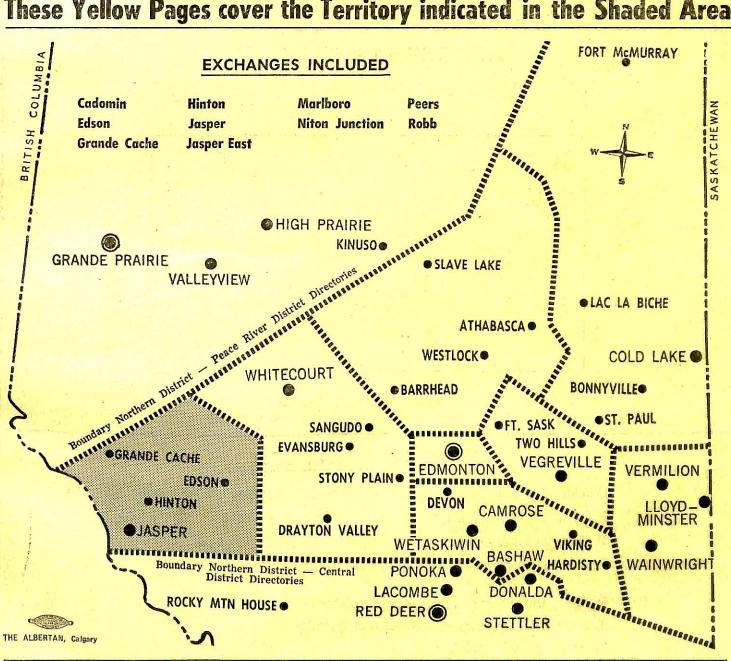

# YELLOW PAGES

These Yellow Pages cover the Territory indicated in the Shaded Area

For rates and information concerning Yellow Pages Advertisements or Listings, contact the Alberta Government Telephones, Directory Department,

# YELLOW PAGES FOR

EDSON - HINTON - JASPER and Surrounding Territory