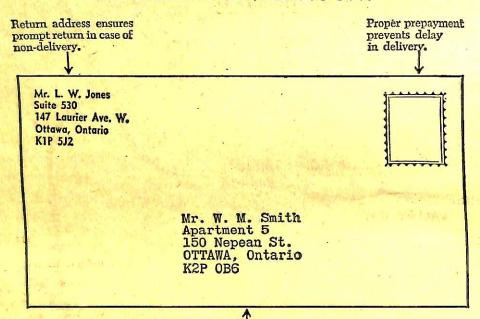

# INFORMATION CONCERNING THE NEW POSTAL CODE SYSTEM

The Postal CODE is composed of both letters and numbers, in the form of ANA NAN, where "A" represents a letter of the alphabet, and "N" a number.

There is a space separating the first three characters, called Area Designator, from the last three, the Local Designator.

Once you have been given your Postal CODE, it is a permanent part of your address. Your Postal CODE will change only if you move.

# ADDRESS CORRECTLY

Always give full details of street address, apartment number and name of Post Office. Also include the postal code where applicable.

# POSTAL POINTERS

- 1) Address your mail fully, clearly and without misleading abbreviations.
- 2) Be sure to include apartment or suite number in address.
- 3) Place your return address in the upper left corner.
- 4) Give your correspondents your correct postal address including your postal CODE.
- 5) Never enclose coins or other hard objects in letters.
- 6) Send remittances by Post Office Money Order.
- 7) Properly pack parcels.
- 8) Place postage stamps in upper right corner. Prepay postage fully.
- 9) Insure your parcels and register letters of value.
- 10) Mail early and often. Mail deferred until the last moment may miss early despatches.