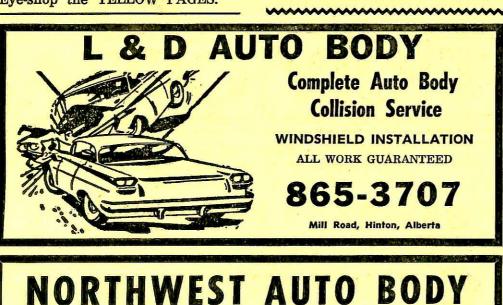

### Automobile Body Repairing

EDSON MOTOR CO LTD COMPLETE AUTO BODY REPAIRS 24 HOUR TOWING .....Edson 723-3351 503 50 St GRIFFITHS MOTORS LTD Complete Auto Body Service **Collision** Repairs **Glass Installations** All Work Guaranteed Towing 5136 4 Av ..... Edson 723-3341 JASPER MOTORS LTD AUTO BODY REPAIRS **Collision** Damage Painting - Auto Glass Industrial Site 300 Connaught Dr .....Jasper 852-3366 L & D Auto Body Mill Rd ..... Hinton 865-3707

(See Advertisement This Page) Northwest Auto Body Industrial Site Hinton 865-2094 (See Advertisement This Page) Waterloo Motors Ltd 5136 4 Av .... Edson 723-3341

Eye-shop the YELLOW PAGES.

Automobile Camps