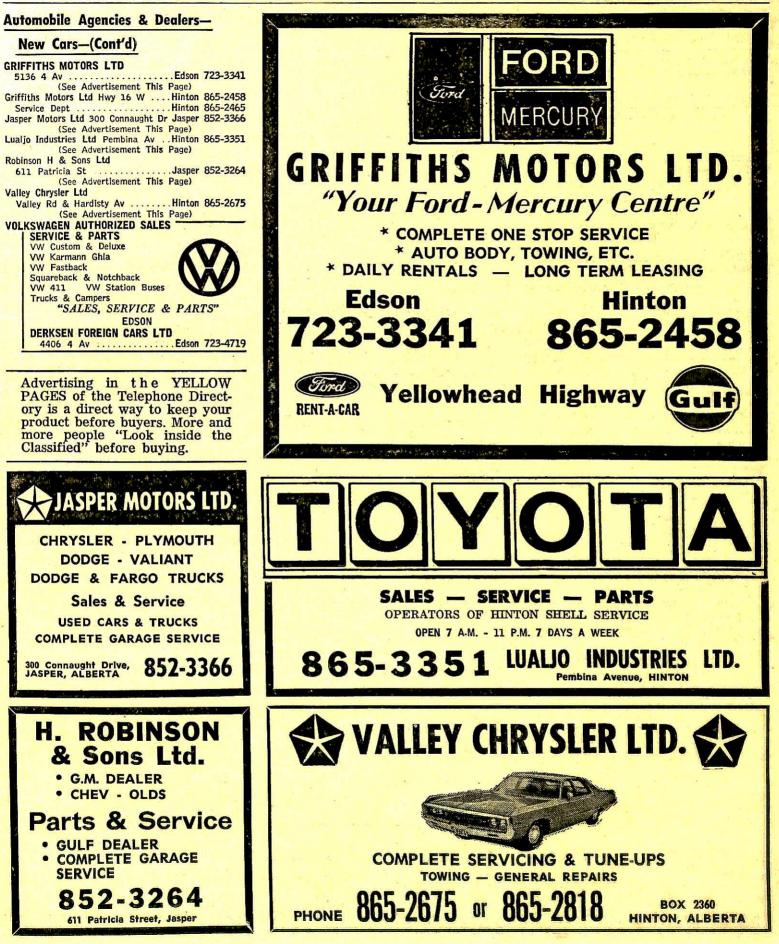

### **Used Cars**

Edson Motor Co Ltd 503 50 St .... Edson 723-3351 Jasper Motors Ltd 300 Connaught Dr Jasper 852-3366

### Automobile Body Repairing

EDSON MOTOR CO LTD COMPLETE AUTO BODY REPAIRS 24 HOUR TOWING .....Edson 723-3351 503 50 St GRIFFITHS MOTORS LTD Complete Auto Body Service **Collision** Repairs **Glass Installations** All Work Guaranteed Towing 5136 4 Av ..... Edson 723-3341 JASPER MOTORS LTD AUTO BODY REPAIRS **Collision** Damage Painting - Auto Glass Industrial Site 300 Connaught Dr .....Jasper 852-3366 L & D Auto Body Mill Rd ..... Hinton 865-3707