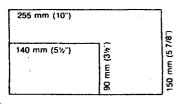

### 1. Size

Envelope must be rectangular and fall within sizes shown:

### 2. Thickness

Thickness not to exceed 5 mm (3/16").