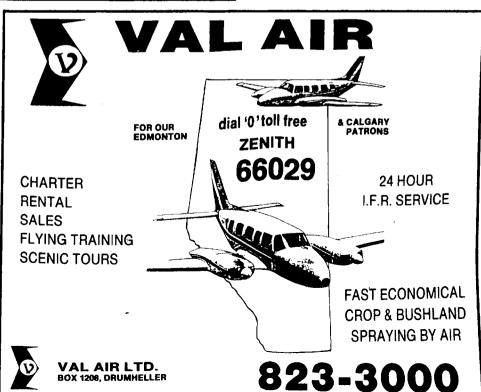

### Air Services—Chartered

VAL AIR LTD Box 1208 ..... Drumheller 823-3000 See Our Advertisement This Classification

The buying public won't forget you when you advertise in the YEL-LOW PAGES.

### Aircraft Schools

VAL AIR LTD Box 1208 ..... Drumheller 823-3000

**AIRPLANES** 

See Aircraft Section