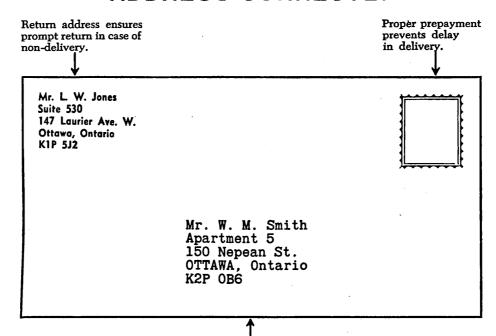

#### ADDRESS CORRECTLY

Always give full details of street address, apartment number and name of Post Office. Also include the postal code where applicable.

#### POSTAL POINTERS

- 1) Address your mail fully, clearly and without misleading abbreviations.
- 2) Be sure to include apartment or suite number in address.
- 3) Place your return address in the upper left corner.
- 4) Give your correspondents your correct postal address including your postal CODE.
- 5) Never enclose coins or other hard objects in letters.
- 6) Send remittances by Post Office Money Order.
- 7) Properly pack parcels.
- 8) Place postage stamps in upper right corner. Prepay postage fully.
- 9) Insure your parcels and register letters of value.
- 10) Mail early and often. Mail deferred until the last moment may miss early despatches.