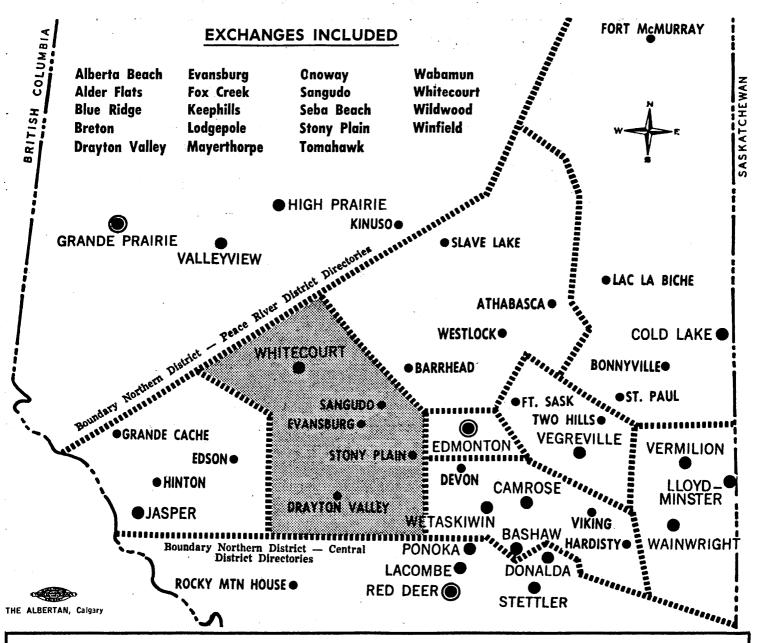

## These Yellow Pages cover the Territory indicated in the Shaded Area

Yellow Pages Advertising rates and information are available by contacting the Directory Department, Alberta Government Telephones at 140 - 6th Avenue S.W., Calgary or Telephone 261-5187. (Collect)

#### YELLOW PAGES FOR

DRAYTON VALLEY - STONY PLAIN - WHITECOURT and Surrounding Territory