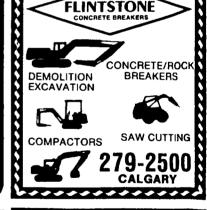

# Contractors — Excavating (Cont'd)

ELLIOTT DOUG EXCAVATING

--Pincher Creek 627-4145 (See Our Display Advertisement) 5 S Enterprises Ltd Box 130---Cowley 628-3912 (See Our Display Advertisement)

Fintstone Concrete

**Breakers** -Calgary 279-2500 (See Our Display Advertisement)
HENGERER TRUCKING

--Pincher Creek 627-3918 1131 Buffalo St-

Mister Bobcat Ltd -Crowsnest Pass 562-8550 11918 21 Av Blairmore-

(See Our Display Advertisement)