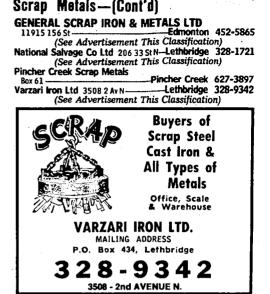

## Salvage

CARR SALVAGE

------Pincher Creek 627–2627

VARZARI IRON LTD

#### VARZARI IRON LTD

SCRAP DIVISION Rebar, Mesh, Clothesline Poles Fencepost - Plate - Pipe - Sq. Tube Angle, Channels, Flats - Beams REMNANT STOCK

3508 2 Av N ..... Lethbridge 328-9342