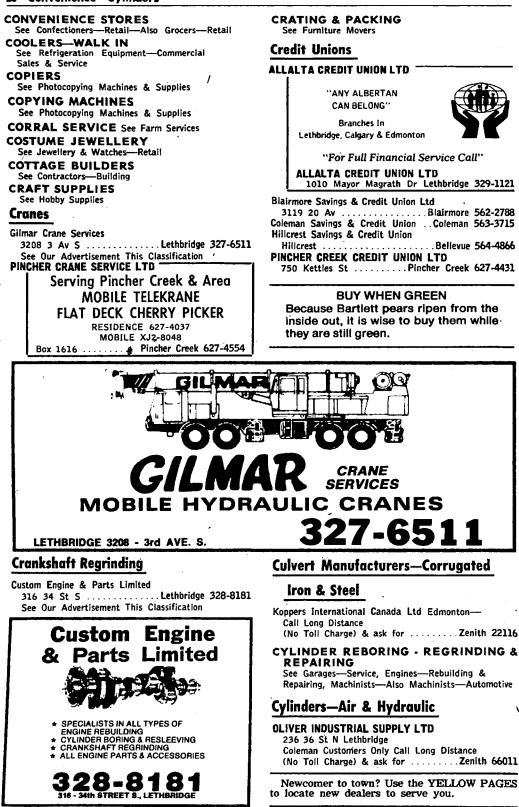

# PASS DAIRY LTD

- PASTEURIZED DAIRY PRODUCTS
- MOZZARELLA CHEESE
- SERVING THE CROWSNEST PASS