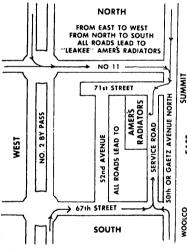

# Radiators—Automotive &

#### Industrial

ators Ltd \$347-7811 6868GaetzAvN...Red Deer \346-2535 Amer's Radiators Ltd

See Our Advertisement This Classification
DRUMHELLER RADIATORS &
BATTERIES . Drumheller 823-2116

Harley's Auto Body Shop

# MER'S RADIATORS

SPECIALISTS IN INDUSTRIAL & OILFIELD RADIATORS

# COOLING **SPECIALISTS**

In Red Deer Since 1944

Transmission Coolers

6 Blade Fibre Glass Fans **Coolant Recovery Systems** 

40 YEARS EXPERIENCE

Auto, Truck & Farm Machinery Radiators in Stock Gas & Fuel Tanks Steam Cleaned & Repaired

347-7811 346-2535

6868 West Side Gaetz Ave. N. 2 Blocks North of Woolco

AFTER HOURS CALL RED DEER Bert 346-3846 - Vern 346-3129

Joe 346-4052