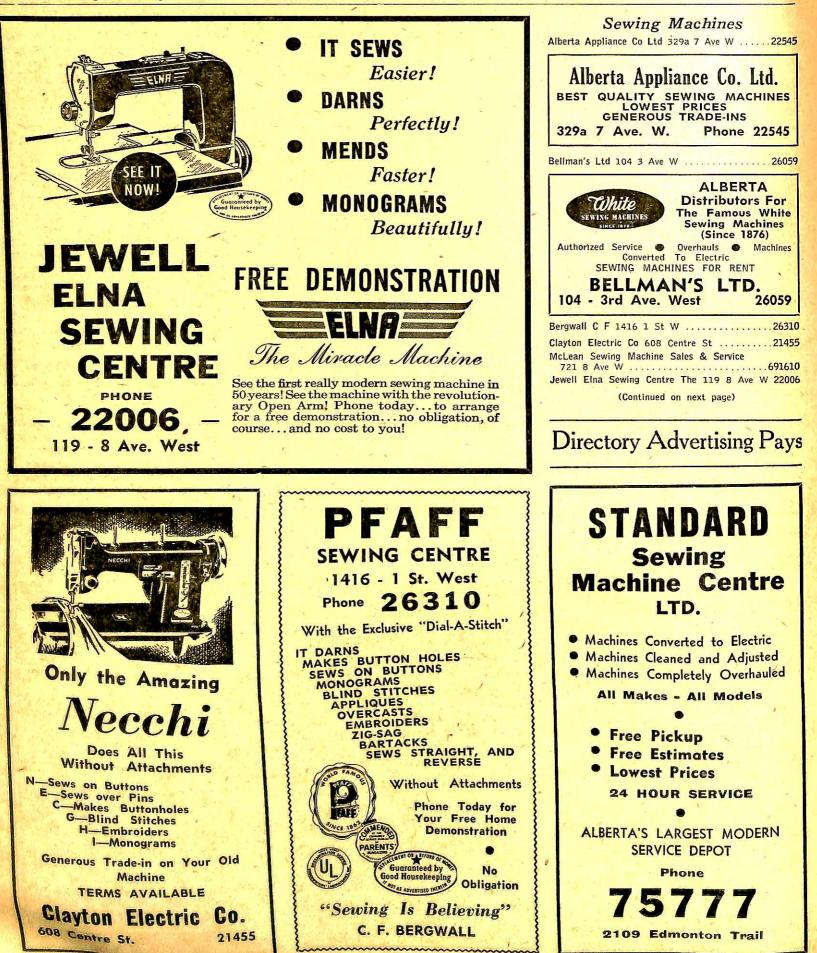

#### CALGARY CLASSIFIED TELEPHONE DIRECTORY

SEWING MACHINES—Continued

Singer Sewing Machine Co 320 8 Ave W ...

## SINGER SEWING MACHINES

SINGER sells and services its products only through SINGER SEWING CENTERS, never through dealers or department stores. Look for the famous Red S on the window of your nearest SINGER SEWING CENTER.

## "Where to Call"

SINGER SEWING CENTER SINGER SEWING MACHINE CO 

Standard Sewing Machine Centre Ltd TURNER G F Sewing Machines 