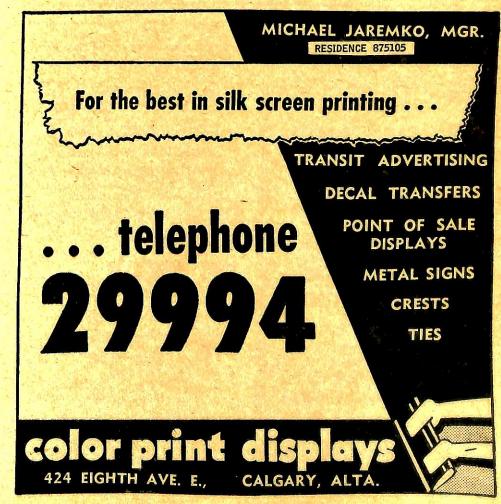

#### SIGNS—Continued

| Color-Print Display Co 424 8 Ave E           | 29994    |
|----------------------------------------------|----------|
| Creative Arts 912a 16 Ave NW                 | 73708    |
| Economy Signs rear 1710 Centre St N          |          |
| HOOK SIGNS CALGARY LTD<br>Cor 3 St E & 4 Ave | (21841   |
| Cor 3 St E & 4 Ave                           | 121851   |
| Howell & Wilson Display Services 920 9 Ave   | W 66305  |
| Hunt H G 333 18 Ave W                        | 64493    |
| Luck Sign Service 110 8 St NW                |          |
| Morris Signs 1433 17 Ave W                   | 441888   |
| NEON DISPLAY CO                              | <u> </u> |

## Signs-Silk Screen Process

 Color-Print Display Co 424 8 Ave E
 29994

 MODERN BUSINESS ENTERPRISES

 2720 5 Ave NW
 873170

 Northwest Printing & Lithographing

 601 20 Ave NW
 74947

Silver Plating (See Plating)