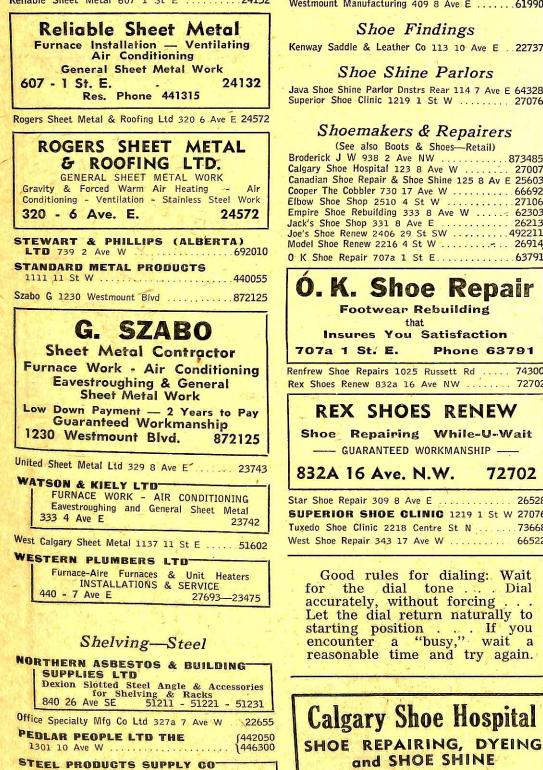

## Shoemakers & Repairers

(See also Boots & Shoes-Retail) Calgary Shoe Hospital 123 8 Ave W ..... 27007 Canadian Shoe Repair & Shoe Shine 125 8 Av E 25603 Cooper The Cobbler 730 17 Ave W ..... 66692 Empire Shoe Rebuilding 333 8 Ave W ..... 62303 Model Shoe Renew 2216 4 St W ..... 26914, 

| <b>Ó. K. Shoe Repair</b>                                             |
|----------------------------------------------------------------------|
| Footwear Rebuilding                                                  |
| Insures You Satisfaction                                             |
| 707a 1 St. E. Phone 63791                                            |
| Renfrew Shoe         Repairs         1025         Russett         Rd |
| REX SHOES RENEW                                                      |
| Shoe Repairing While-U-Wait                                          |

----- GUARANTEED WORKMANSHIP -----

#### 832A 16 Ave. N.W. 72702

Star Shoe Repair 309 8 Ave E SUPERIOR SHOE CLINIC 1219 1 St W 27076 

Good rules for dialing: Wait for the dial tone . . . Dial accurately, without forcing . . . Let the dial return naturally to starting position . . . . If you encounter a "busy," wait a reasonable time and try again.