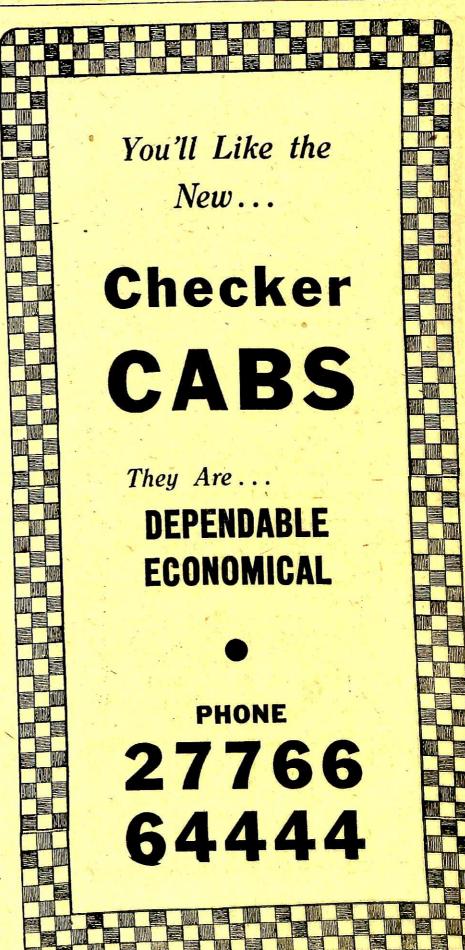

### Tanners

Tapes

MINNESOTA MINING & MFG OF CANADA

"WHERE TO BUY IT"

Taxicabs-Taxicabs 165

Amalgamated Vets' Taxi 208 9 Ave W ......27114 ARROW TAXI PHONE 21311 - 24566 119 8 Ave E 21311-24566 {22553 26666 Bert's Safeway Taxi 607 2 St W ..... [29944 Black & White Taxi 805 1 St W ..... 27571 (21188 Blue Bird Taxi 114 7 Ave E 163333 BOWNESS TAXIT 882555 BROADWAY TAXI LTD 118 9 Ave E ... 29696 Checker Taxi (Calgary) Ltd 803 2 St E .... {27766 (64545 China Cabs 220 Centre St ..... 166333 {23515 24154 Commercial Taxi St Louis Hotel ..... CRESCENT TAXI 74444 24 HOUR SERVICE 74444 DE LUXE TAXI 29100 {22222 23000 Diamond Taxi Ritz Hotel Lobby ..... FERGY'S TAXI 24766 230 9 Ave E 24766 (Continued on next page)