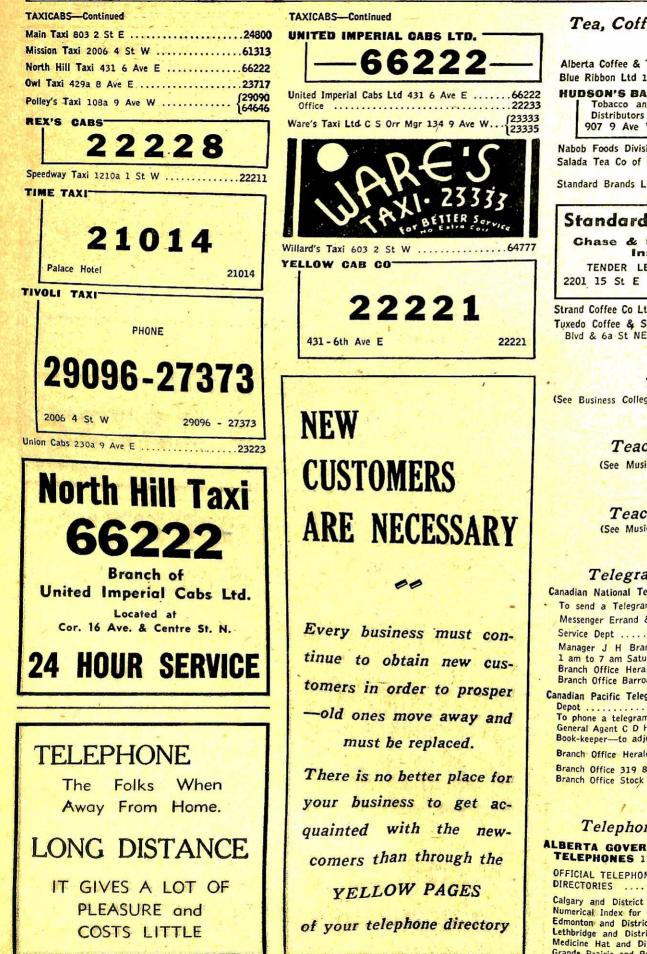

### Tanners

Tapes

MINNESOTA MINING & MFG OF CANADA

"WHERE TO BUY IT"

Taxicabs-Taxicabs 165

Amalgamated Vets' Taxi 208 9 Ave W ......27114 ARROW TAXI PHONE 21311 - 24566 119 8 Ave E 21311-24566 {22553 26666 Bert's Safeway Taxi 607 2 St W ..... [29944 Black & White Taxi 805 1 St W ..... 27571 (21188 Blue Bird Taxi 114 7 Ave E 163333 BOWNESS TAXIT 882555 BROADWAY TAXI LTD 118 9 Ave E ... 29696 Checker Taxi (Calgary) Ltd 803 2 St E .... {27766 (64545 China Cabs 220 Centre St ..... 166333 {23515 24154 Commercial Taxi St Louis Hotel ..... CRESCENT TAXI 74444 24 HOUR SERVICE 74444 DE LUXE TAXI 29100 {22222 23000 Diamond Taxi Ritz Hotel Lobby ..... FERGY'S TAXI 24766 230 9 Ave E 24766 (Continued on next page)

Please look up the number in the Telephone Directory if you're not sure of it.

Taxicabs-Taxicabs 167

1

### 168 Taxicabs-Telephone