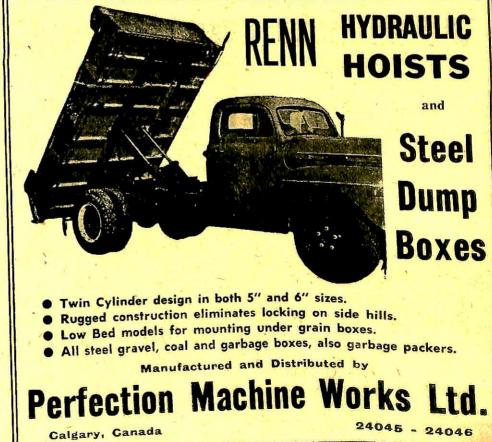

|         |





### 178 Truck—Typewriters

### TRUCK LINES-Continued Ine Transport 530 (0 Aut CW

| Lee Transport 530 68 Ave SW                                                   | 30313   |
|-------------------------------------------------------------------------------|---------|
| MacCOSHAM STORAGE & DIST C                                                    | :0      |
| (CALGARY) LTD 215 10 Ave W                                                    | 27991   |
| Mark K J 329 James Ave Montgomery                                             | 882345  |
| Middleton Bros 1732 23 Ave NW                                                 | 873101  |
| Morgan Transport 720 Riverside Blvd                                           | 24400   |
| Nielsen Transport 720 Riverside Blvd