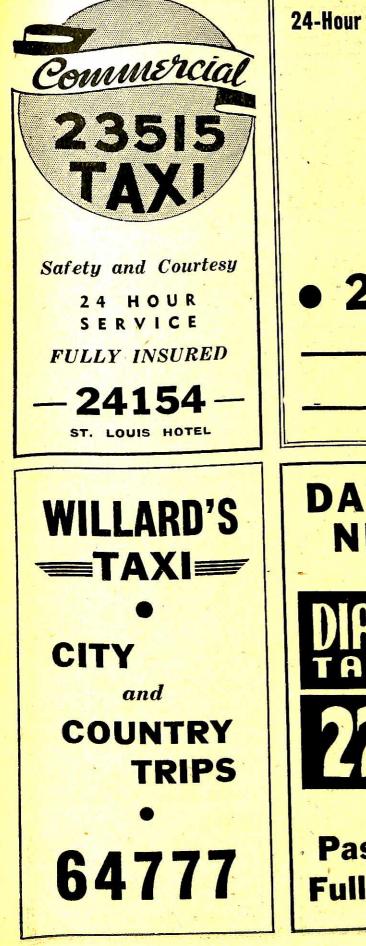

### Tanners

Tapes

MINNESOTA MINING & MFG OF CANADA

"WHERE TO BUY IT"

Taxicabs-Taxicabs 165

Amalgamated Vets' Taxi 208 9 Ave W ......27114 ARROW TAXI PHONE 21311 - 24566 119 8 Ave E 21311-24566 {22553 26666 Bert's Safeway Taxi 607 2 St W ..... [29944 Black & White Taxi 805 1 St W ..... 27571 (21188 Blue Bird Taxi 114 7 Ave E 163333 BOWNESS TAXIT 882555 BROADWAY TAXI LTD 118 9 Ave E ... 29696 Checker Taxi (Calgary) Ltd 803 2 St E .... {27766 (64545 China Cabs 220 Centre St ..... 166333 {23515 24154 Commercial Taxi St Louis Hotel ..... CRESCENT TAXI 74444 24 HOUR SERVICE 74444 DE LUXE TAXI 29100 {22222 23000 Diamond Taxi Ritz Hotel Lobby ..... FERGY'S TAXI 24766 230 9 Ave E 24766 (Continued on next page)