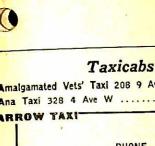

### Tanners

Tapes

MINNESOTA MINING & MFG OF CANADA

"WHERE TO BUY IT"

Taxicabs-Taxicabs 165

Amalgamated Vets' Taxi 208 9 Ave W ......27114 ARROW TAXI PHONE 21311 - 24566 119 8 Ave E 21311-24566 {22553 26666 Bert's Safeway Taxi 607 2 St W ..... [29944 Black & White Taxi 805 1 St W ..... 27571 (21188 Blue Bird Taxi 114 7 Ave E 163333 BOWNESS TAXIT 882555 BROADWAY TAXI LTD 118 9 Ave E ... 29696 Checker Taxi (Calgary) Ltd 803 2 St E .... {27766 (64545 China Cabs 220 Centre St ..... 166333 {23515 24154 Commercial Taxi St Louis Hotel ..... CRESCENT TAXI 74444 24 HOUR SERVICE 74444 DE LUXE TAXI 29100 {22222 23000 Diamond Taxi Ritz Hotel Lobby ..... FERGY'S TAXI 24766 230 9 Ave E 24766 (Continued on next page)