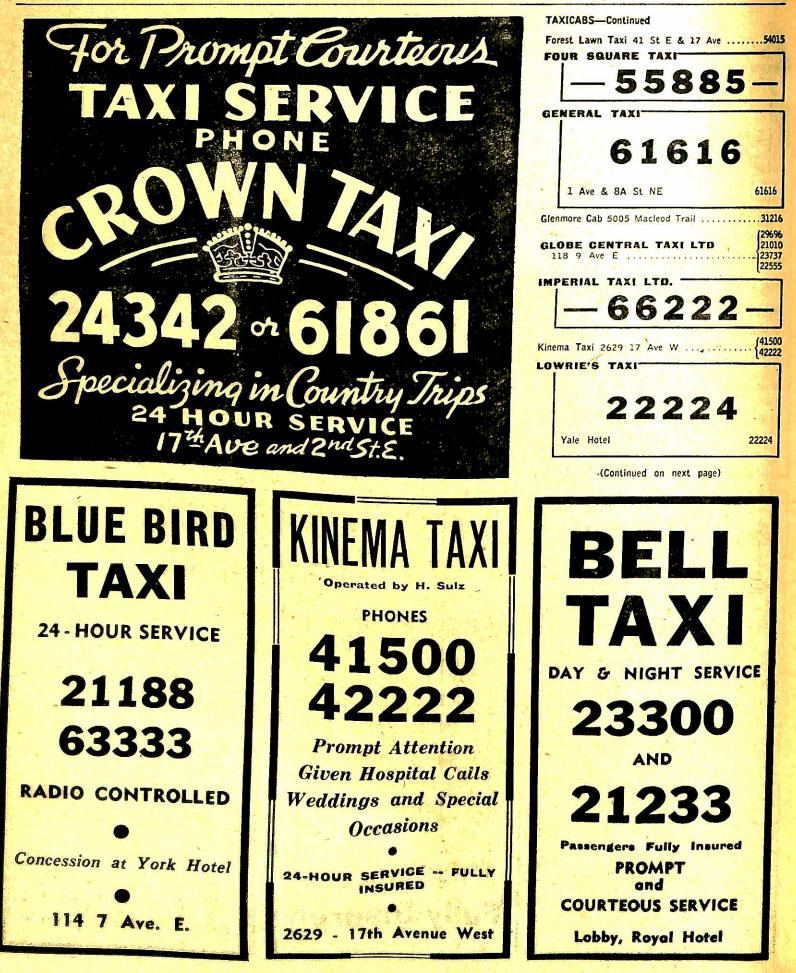

### Tanners

Tapes

MINNESOTA MINING & MFG OF CANADA

"WHERE TO BUY IT"

Taxicabs-Taxicabs 165

Amalgamated Vets' Taxi 208 9 Ave W ......27114 ARROW TAXI PHONE 21311 - 24566 119 8 Ave E 21311-24566 {22553 26666 Bert's Safeway Taxi 607 2 St W ..... [29944 Black & White Taxi 805 1 St W ..... 27571 (21188 Blue Bird Taxi 114 7 Ave E 163333 BOWNESS TAXIT 882555 BROADWAY TAXI LTD 118 9 Ave E ... 29696 Checker Taxi (Calgary) Ltd 803 2 St E .... {27766 (64545 China Cabs 220 Centre St ..... 166333 {23515 24154 Commercial Taxi St Louis Hotel ..... CRESCENT TAXI 74444 24 HOUR SERVICE 74444 DE LUXE TAXI 29100 {22222 23000 Diamond Taxi Ritz Hotel Lobby ..... FERGY'S TAXI 24766 230 9 Ave E 24766 (Continued on next page)