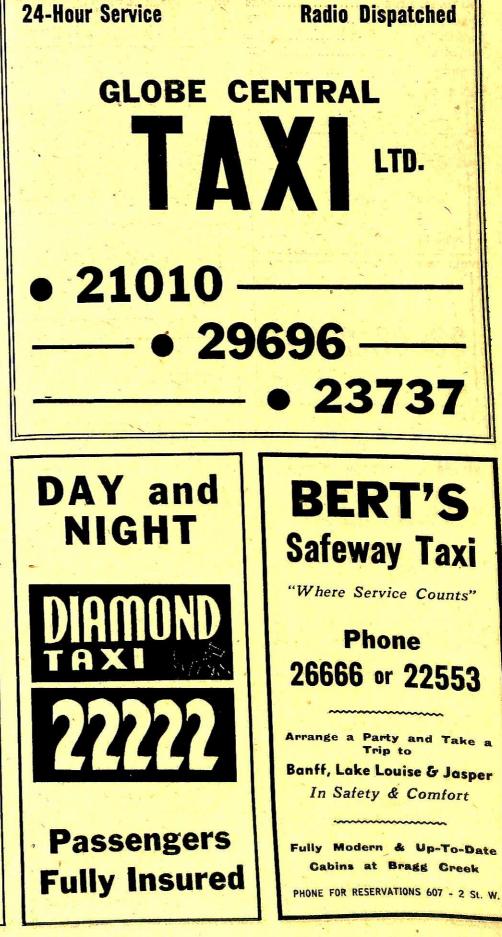

### Tanners

Tapes

MINNESOTA MINING & MFG OF CANADA

"WHERE TO BUY IT"

Taxicabs-Taxicabs 165

Amalgamated Vets' Taxi 208 9 Ave W ......27114 ARROW TAXI PHONE 21311 - 24566 119 8 Ave E 21311-24566 {22553 26666 Bert's Safeway Taxi 607 2 St W ..... [29944 Black & White Taxi 805 1 St W ..... 27571 (21188 Blue Bird Taxi 114 7 Ave E 163333 BOWNESS TAXIT 882555 BROADWAY TAXI LTD 118 9 Ave E ... 29696 Checker Taxi (Calgary) Ltd 803 2 St E .... {27766 (64545 China Cabs 220 Centre St ..... 166333 {23515 24154 Commercial Taxi St Louis Hotel ..... CRESCENT TAXI 74444 24 HOUR SERVICE 74444 DE LUXE TAXI 29100 {22222 23000 Diamond Taxi Ritz Hotel Lobby ..... FERGY'S TAXI 24766 230 9 Ave E 24766 (Continued on next page)

Please look up the number in the Telephone Directory if you're not sure of it.

Taxicabs-Taxicabs 167

1