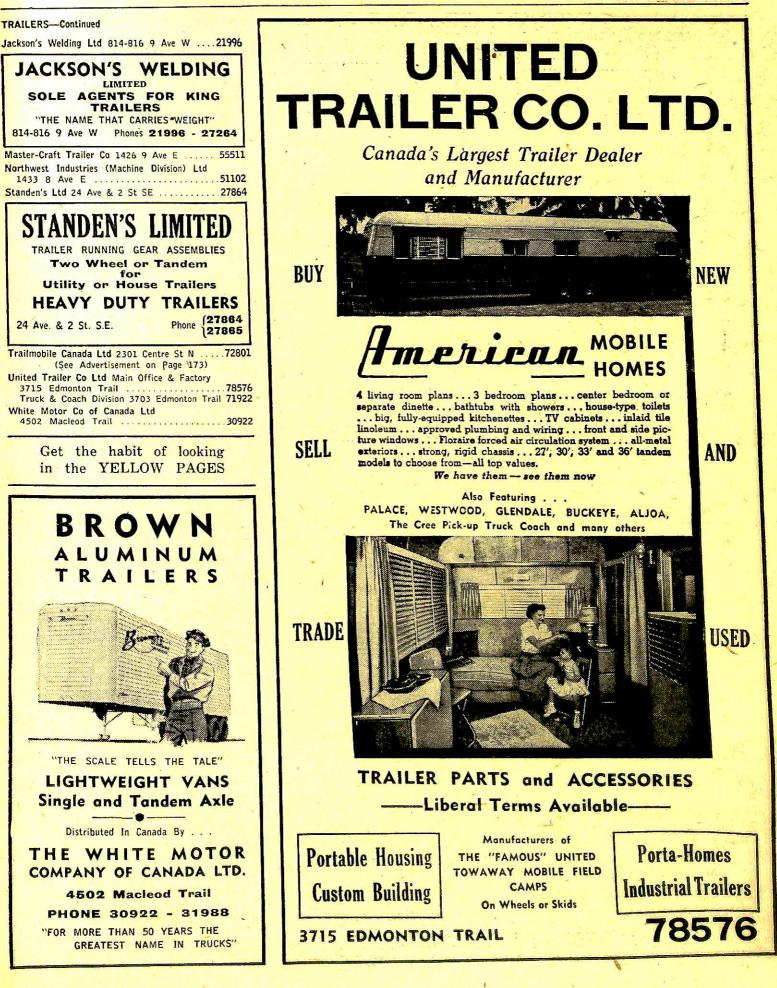

To dial correctly, pull the finger all the way to the stop . . . then let dial return at its own speed.

0

"WHERE TO BUY IT"

Trailers-Trailers 175