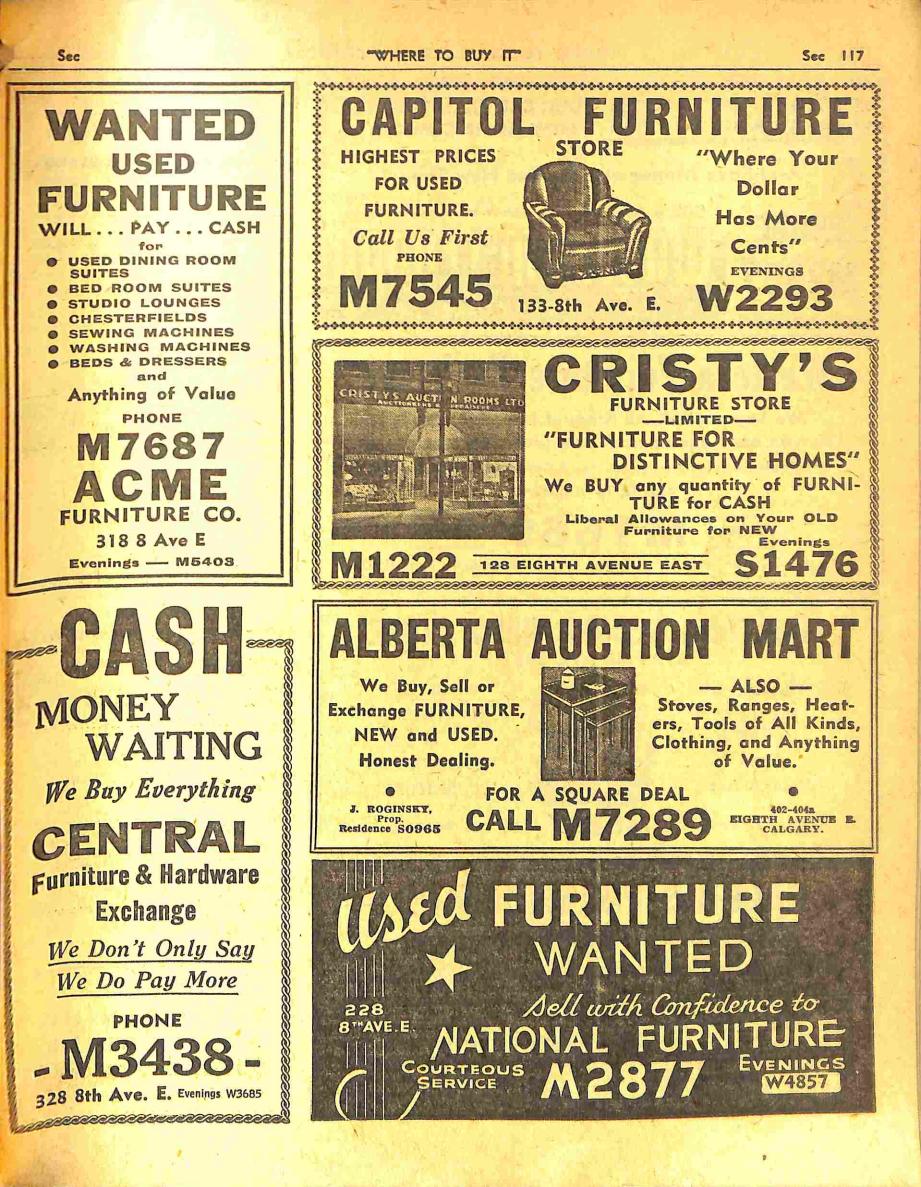

# Second Hand Dealers

| Acme Furniture Co 318 8 Ave E                                                                                    | M7687   |
|------------------------------------------------------------------------------------------------------------------|---------|
| Alberta Auction Mart 402 8 Ave E                                                                                 | M7289   |
| BROADWAY FURNITURE STORE                                                                                         | 417.51  |
| 317 8 Ave E                                                                                                      | M5715   |
| Capitol Furniture Store 133 8 Ave E                                                                              | . M7545 |
| Central Furniture & Hardware Exchange                                                                            |         |
| 328 8 Ave E                                                                                                      | M3438   |
| Chetner Bros 231 8 Ave E                                                                                         | M1677   |
| Commercial Furniture Exchange 322 8 Ave                                                                          | E R4755 |
| Cristy's Furniture Store Ltd 128 8 Ave E                                                                         | M1222   |
| Grand Second Hand Store 327 8 Ave E                                                                              | M4553   |
| (See advertisement on Page 119)                                                                                  |         |
| Manitoha Second Hand Store 313 8 Ave E                                                                           | M9897   |
| McLeod's Furniture Store 815 5 St E                                                                              |         |
| National Furniture Store 228 8 Ave E                                                                             | 11/2011 |
| Public Furniture Store 216a 8 Ave E                                                                              | IVI1241 |
| Ralph's Furniture Co 306 8 Ave E                                                                                 | M9400   |
| and the second |         |