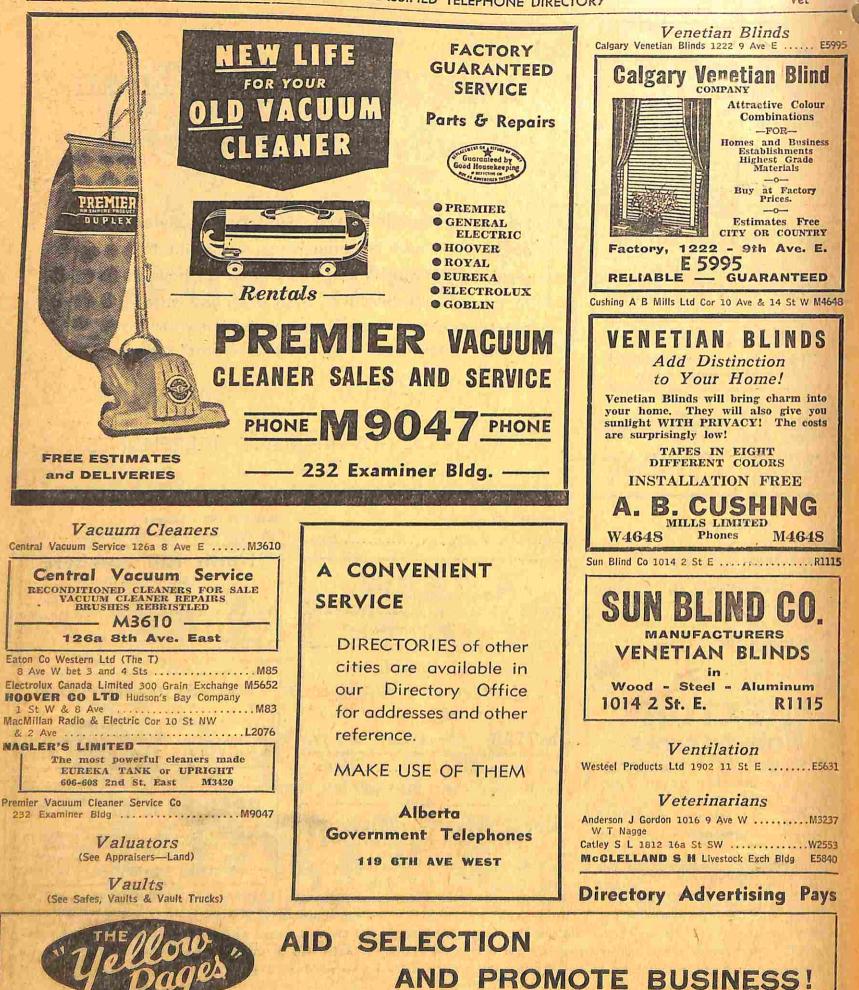

M4400

Respirators, Safety Goggles, Gas Indicators

Masks of all Types, Safety Clothing, Protective

Hats and Caps, Stretchers, First Aid Equipment, Fire Extinguishers

Salt Manufacturers

Safety Appliances

OF GANADA LTD