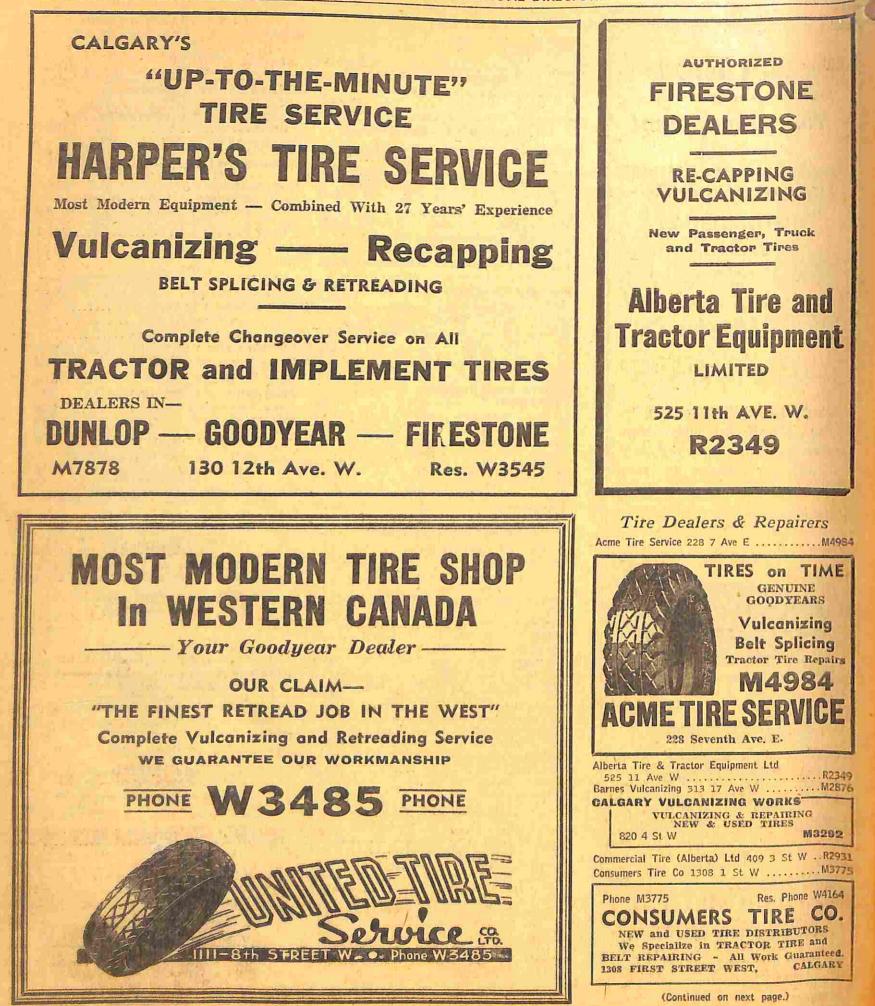

ES 325 - 7th Ave. W. M4249

### Tinsmiths

ALBERTA SHEET METAL PRODUCTS

| 1316 Centre | St. | N. | Office | H1181 |  |
|-------------|-----|----|--------|-------|--|

| Calgary Sheet Metal Works 220 5 Ave E     | .M1684 |
|-------------------------------------------|--------|
| Chesney G L 102 16 Ave NW                 | H1346  |
| Demers & Chisholm Sheet Metal Works       |        |
| rear 716 8 Ave W                          | .R1134 |
| Foulds & Booth Ltd 1010 12 Ave W          | .W2887 |
| Heath R C 329 6 Ave E                     |        |
| Neilson F & Son 1208 12 Ave W             |        |
| Reggin Roofing & Metal Works 117 11 Ave W | M3455  |
| Rogers J B Co 905 8 Ave W                 | .M4572 |
|                                           |        |

**Use Long Distance** 







| FISK TIRE SERVICE CO. LTD.<br>COMPLETE VULCANIZING SERVICE<br>WE CAN EXTEND THE LIFE OF YOUR TIRES<br>M2536 - M3279<br>342 7th Ave. W. Calgary                                                                                                    |                      |
|---------------------------------------------------------------------------------------------------------------------------------------------------------------------------------------------------------------------------------------------------|----------------------|
| Harper's Tire Service 130-132 12 Ave W M7878<br>Jimmie's Tire Service 110-12 6 Ave E M7976                                                                                                                                                        | GO