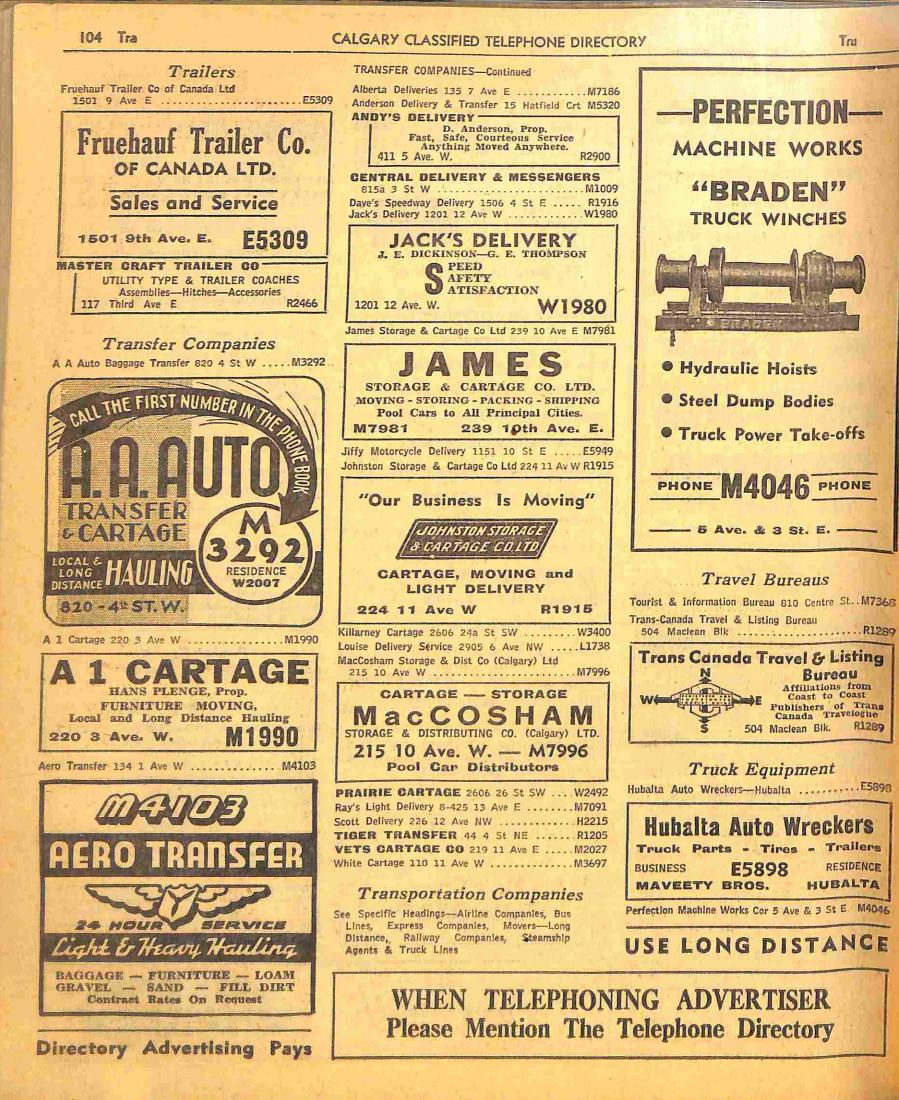

|
| THE                                                                                                              |
| 110000                                                                                                           |
| C Danka                                                                                                          |
|                                                                                                                  |
|                                                                                                                  |
|                                                                                                                  |

Tobacco Manufacturers



### Truck Lines

| Armstrong Transport 1105 13 Ave W                   | W3214 |
|-----------------------------------------------------|-------|
| Daily Service to Banff and<br>M4490 422 6th Ave. E. |       |
| Banff Transport 310 1 St E                          | R2615 |
| Benner's Cartage 313 10 Ave W                       | M2473 |
| Bowman's Transport 321 10 Ave E                     | M4377 |
| Bruno's Trucking 7-806 9 Ave E                      | E5996 |
| Burne G F 3-1225 9 Ave E                            | E5157 |
| Caithness Cartage 422 6 Ave E                       | M1622 |
| Calgary Truck Terminal 422 6 Ave E .                |       |

| <b>Calgary Truck Terminal</b>  |
|--------------------------------|
| Operated by                    |
| ART'S TRANSPORT                |