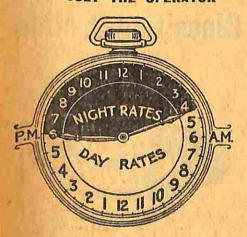

## The Best Time To Call a Friend Out of Town

Evening is the best time to make a Social out-of-town call, because, between **6.00 P.M.** and **4:30 A.M.** the rates for station to station or "Anyone" calls are reduced to approximately one-half of the day rates. This reduction is possible because after six o'clock in the evening there is a falling off in the number of calls at the end of the business day. This rate applies on calls by number only, and within the Provinces of Alberta and Saskatchewan.

person to Person night rates are also available during these hours.

CONSULT THE OPERATOR

THE DARKER THE HOUR THE LIGHTER THE RATE

DAY AND NIGHT

SERVICE