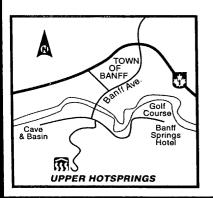

#### Swimming Pools-Public

Banff Upper Hot Springs Pool-Banff 762-1515 (See Our Display Advertisement) Upper Hot Springs Pool-Banff 762-1515