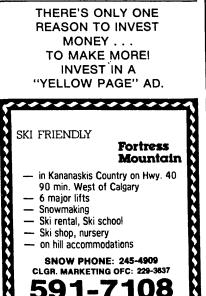

#### Ski Centres

Fortress Mountain Box 55 --Kananaskis 591-7108 (See Our Display Advertisement) Lake Louise Ski Area ------Lake Louise 522-3555 (See Our Display Advertisement) Mike Wiegele Helicopter Skilng Box 249 ------Banff 762-5548

BOX 55. KANANASKIS

10000000

| MT'NORQUAY SKI AREA                             |          |
|-------------------------------------------------|----------|
| Mt Norquay RdBanff                              | 762-4421 |
| (See Our Display Adverti.<br>NAKISKA SKI RESORT | sement)  |
| NAKISKA SKI RESORT                              |          |
| Box 1988 Kananaskis                             |          |
| VillageKananaskis                               | 591-7777 |
| (See Our Display Adverti                        | sement)  |
| PANORAMA RESORT                                 | •        |
|                                                 |          |