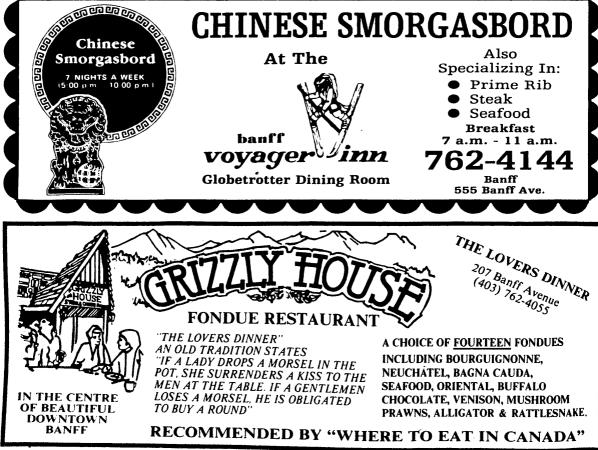

Banff - Canmore & Area Yellow Pages

C Alberta Government Telephones 1990



Aberta Government Telephones 1990

Use Yellow Pages Index











Use Yellow Pages Index

RESTAURANTS 169





Banff - Canmore & Area Yellow Pages

170

RESTAURANTS

Lunch 

Dinner

Reservations

1702 - 1A Hwy., Canmore

*efellelelelelelele* 

678-4878

Restaurants (Cont'd) Kabin The 1702 1a Hwy ------Canmore 678-(See Our Display Advertisement) Canmore 678-4878

(C) Alberta Government Telephones 1996

Kentucky Fried Chicken Canmore 678-5353 Hwy 1 W (See Our Display Advertisement) LAGGAN'S MOUNTAIN BAKERY & DELICATESSEN

DINE-IN OR TAKE-OUT-DELI SANDWICHES B-B-Q CHICKEN-SOUP-SALAD-QUICHE Samson Mall-----Lake Louise 522-2017

Lake Louise Trading Co----Lake Louise 522-2333 Le Jardin Restaurant 337 Banff Av --Banff 762-4868

LONE STAR CAFE

"WE OFFER MORE THAN OUR FAMOUS BURGERS" 902 8 St ------Canmore 678-4901

## **MAGPIE & STUMP**

203 Caribou St ----