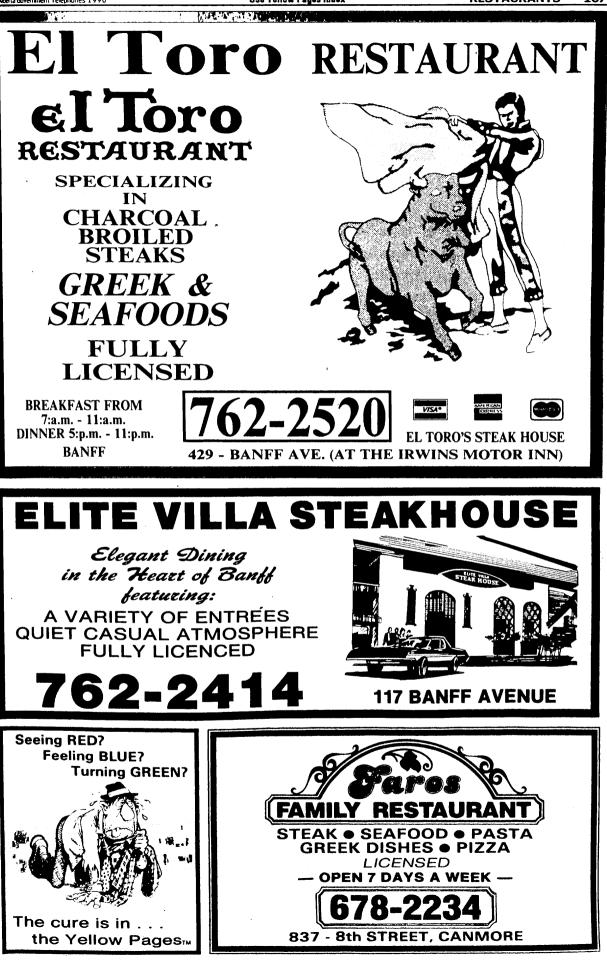

Banff - Canmore & Area Yellow Pages

C Alberta Government Telephones 1990



Aberta Government Telephones 1990

Use Yellow Pages Index











Use Yellow Pages Index

RESTAURANTS 169





Banff - Canmore & Area Yellow Pages

170

RESTAURANTS

Lunch 

Dinner

Reservations

1702 - 1A Hwy., Canmore

*efellelelelelelele* 

678-4878

Restaurants (Cont'd) Kabin The 1702 1a Hwy ------Canmore 678-(See Our Display Advertisement) Canmore 678-4878

(C) Alberta Government Telephones 1996

Kentucky Fried Chicken Canmore 678-5353 Hwy 1 W (See Our Display Advertisement) LAGGAN'S MOUNTAIN BAKERY & DELICATESSEN

DINE-IN OR TAKE-OUT-DELI SANDWICHES B-B-Q CHICKEN-SOUP-SALAD-QUICHE Samson Mall-----Lake Louise 522-2017

Lake Louise Trading Co----Lake Louise 522-2333 Le Jardin Restaurant 337 Banff Av --Banff 762-4868

LONE STAR CAFE

"WE OFFER MORE THAN OUR FAMOUS BURGERS" 902 8 St ------Canmore 678-4901

## **MAGPIE & STUMP**

203 Caribou S