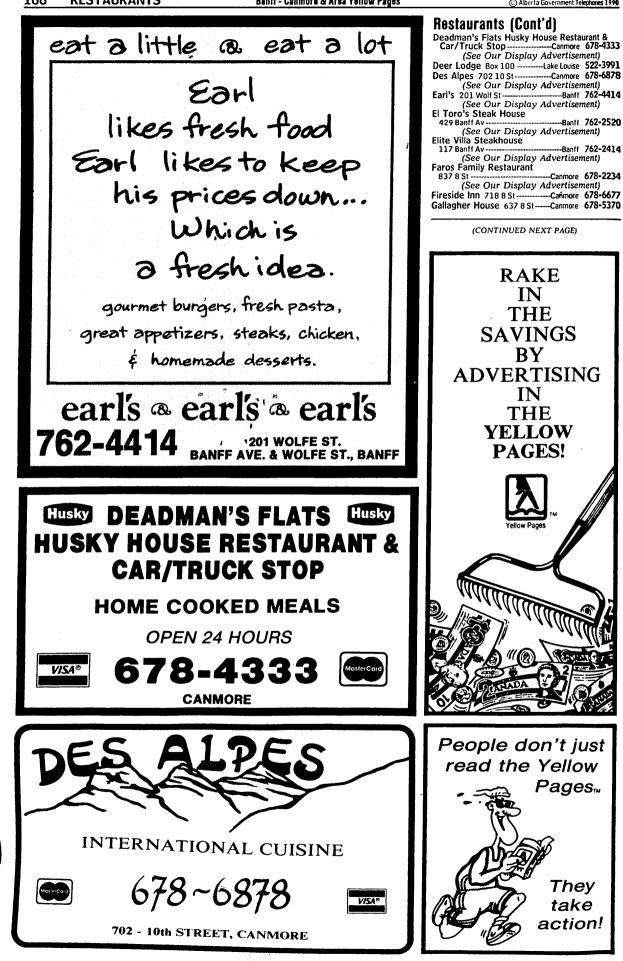

Banff - Canmore & Area Yellow Pages

C Alberta Government Telephones 1990



Aberta Government Telephones 1990

Use Yellow Pages Index











Use Yellow Pages Index

RESTAURANTS 169





Banff - Canmore & Area Yellow Pages

170

RESTAURANTS

Lunch 

Dinner

Reservations

1702 - 1A Hwy., Canmore

*efellelelelelelele* 

678-4878

Restaurants (Cont'd) Kabin The 1702 1a Hwy ------Canmore 678-(See Our Display Advertisement) Canmore 678-4878

(C) Alberta Government Telephones 1996

Kentucky Fried Chicken Canmore 678-5353 Hwy 1 W (See Our Display Advertisement) LAGGAN'S MOUNTAIN BAKERY & DELICATESSEN

DINE-IN OR TAKE-OUT-DELI SANDWICHES B-B-Q CHICKEN-SOUP-SALAD-QUICHE Samson Mall-----Lake Louise 522-2017

Lake Louise Trading Co----Lake Louise 522-2333 Le Jardin Restaurant 337 Banff Av --Banff 762-4868

LONE STAR CAFE

"WE OFFER MORE THAN OUR FAMOUS BURGERS" 902 8 St