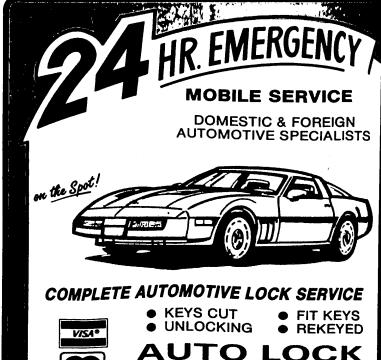

# Locksmiths

-Banff 762-3371 Auto Lock Rescue -(See Our Display Advertisement)
BANFF LOCK & KEY

Banff 762-5625 131 Eagle Cr---(See Our Display Advertisement)
BANFF LOCKSMITHING

-Banff **762-3131** 207 Bear St -(See Our Display Advertisement)