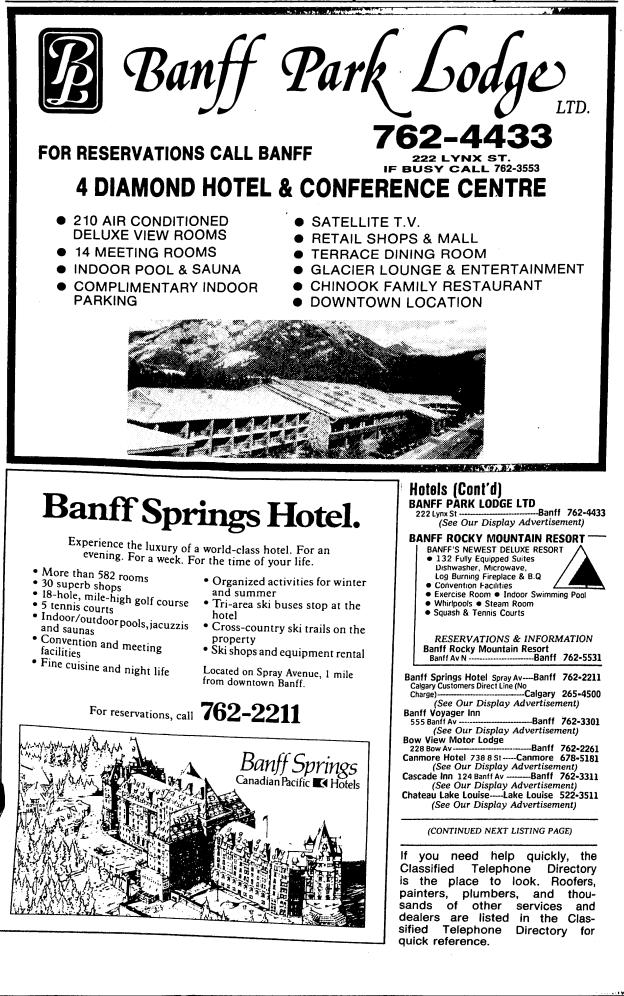

You can use tact in delicate situations. And because people talk more freely than they write, you can frequently trace the real reason for the complaint and prevent similar complaints in the future.

- \* Dining Room
- \* Lobby Lounge \* Outpost Pub
- \* Indoor Pool \* Whirlpool
- \* Steam Room
- \* Conference Facilities
- \* Every Room with Balcony
- ★ Some with Fireplace
- Some with Whirlpool Tub
- Some with Kitchen
- \* Cable T.V. \* Telephone

The POST HOTEL in Lake Louise is the newest and finest full service hotel in Western Canada's majestic Rocky Mountains.

522<u>-</u>3989

C Alberta Government Telephones 1987

Hotel Kananaskis

More luxury, more privacy – for those who demand more.