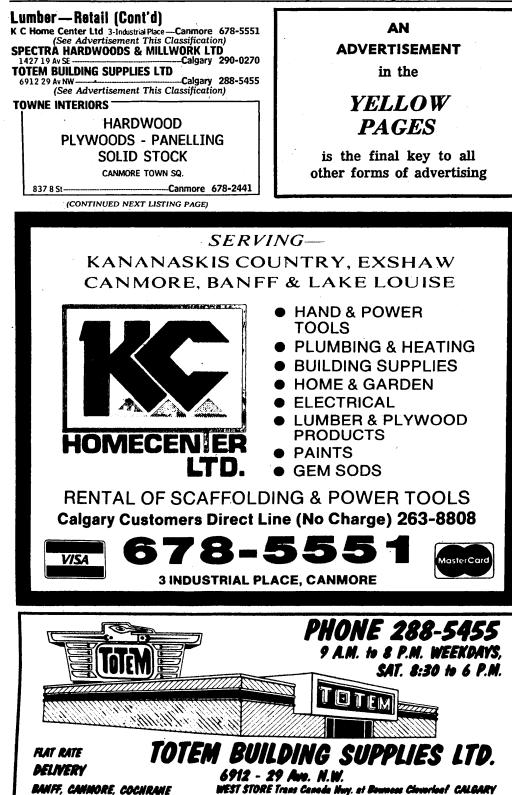

## Lumber — Retail

#### CANMORE CORRIDOR LUMBER LTD

Canmore 678-5144 ----Calgary 243-5720 Railway St -Cedar Shop The 1107 46 Av SE-(See Advertisement This Classification)

(CONTINUED NEXT LISTING PAGE)

AVOID LIGHT Avoid light in storing milk as it destrovs an important vitamin Β. riboflavin.

## Lumber—Retail (Cont'd)

Unwin's Ltd 221 Banff Av------Banff 762-2177 (See Advertisement This Classification) WILSON W C LTD Industrial Compound-----Banff 762-2423