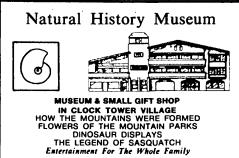

## Museums

Luxton Museum 1 Birch Av--Banff 762-2388 -Banff 762-4747 Natural History Museum 112 Banff Av ------(See Advertisement This Classification) Peter & Catharine Whyte Foundation

| 111 Bear StBanff                             | 762-2291 |
|----------------------------------------------|----------|
| Dorothy Cranstone Moore Hse 125 Lynx StBanff | 762-3583 |
| Whyte Hse 131 Lynx StBanff                   |          |
| Peter Whyte Gallery 111 Bear StBanff         | 762-2291 |

#### '62-4747 112 BANFF AVE., BANFF